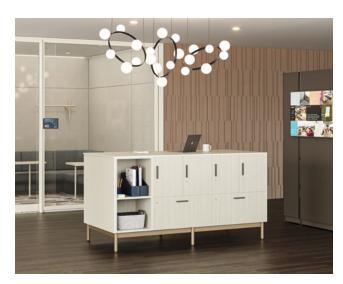

The hub is a great addition to in-between spaces. Typically planned with ample space around the hub, it welcomes people to gather around its worksurface to socialize or collaborate.

The raised leg base provides an elevated aesthetic.