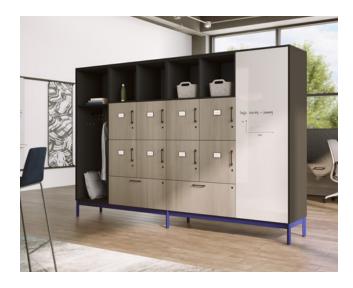

# WorkValet<sup>TM</sup>

Locker System

Lock.

Store.

And So Much More.

WorkValet<sup>™</sup> is a laminate locker solution designed for the hybrid workplace, giving people a convenient and secure place to store personal belongings throughout the workday.

# Design Flexibility

The WorkValet system enables a variety of personal storage configurations for the hybrid neighborhood. Designed in three primary application typologies—bay, border, and hub—WorkValet allows you to create just the right storage solution for any space.

### Safe and Secure

Keeping personal items safe and secure provides peace of mind as people transition into the workplace. Reservable or available on-demand by the hour or day, WorkValet offers a variety of the lock options that can be easily tailored to an organization's needs.