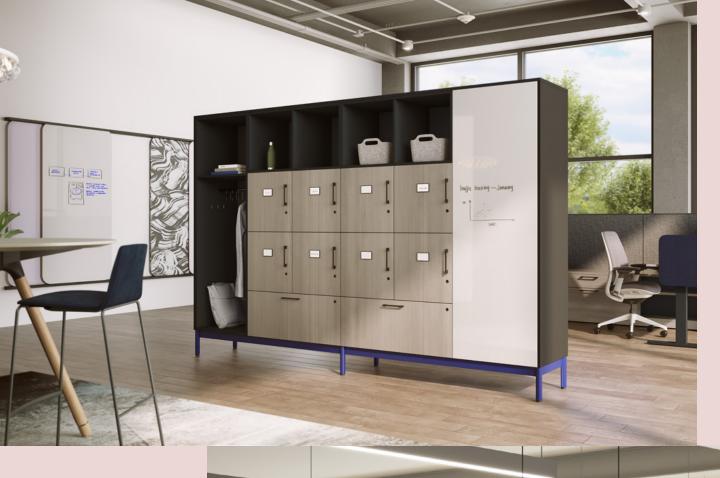

A bay provides a warm welcome as people come into the hybrid workplace. Typically planned near the entrance of the building, a bay has a high quantity of lockers in a variety of locker sizes.

A border provides storage and space division within a hybrid neighborhood. Planned near workstations, it is primarily for individual use within a team space.