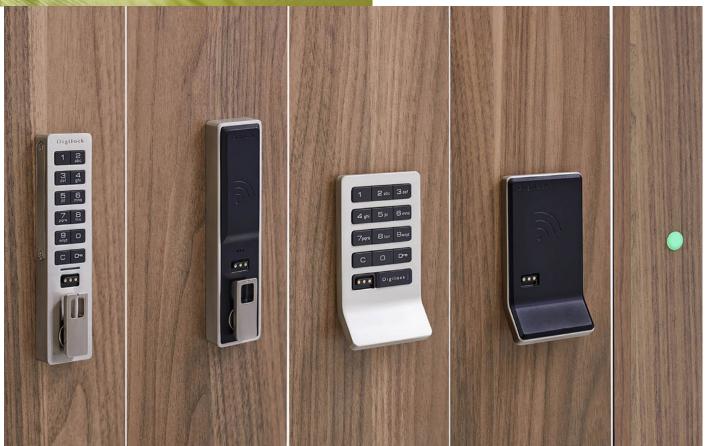

### Safe and Secure

Keeping personal items safe and secure provides peace of mind as people transition into the workplace. Reservable or available on-demand by the hour or day, WorkValet offers a variety of the lock options that can be easily tailored to an organization's needs.