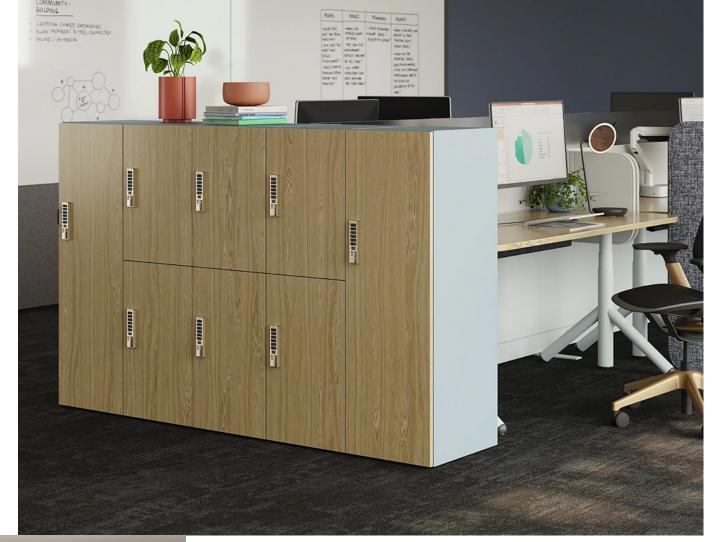

A bay provides a warm welcome as people come into the hybrid workplace. Typically planned near the entrance of the building, a bay has a high quantity of lockers in a variety of locker sizes.

A border provides storage and space division within a hybrid neighborhood. Planned near workstations, it is primarily for individual use within a team space.

### Safe and Secure

Keeping personal items safe and secure provides peace of mind as people transition into the workplace. Reservable or available on-demand by the hour or day, WorkValet offers a variety of the lock options that can be easily tailored to an organization's needs.