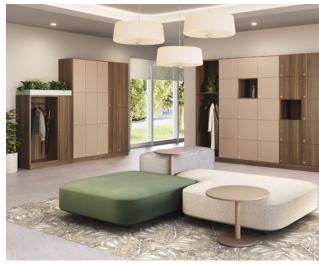

The hub is a great addition to in-between spaces. Typically planned with ample space around the hub, it welcomes people to gather around its worksurface to socialize or collaborate.