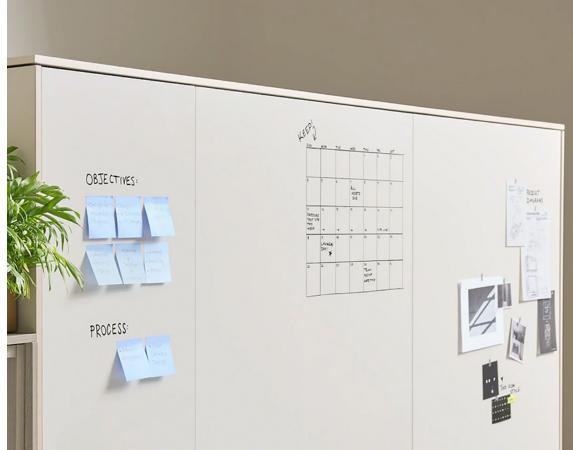

### Make It Your Own

Beautiful and functional features allow you to configure the inside—and outside—of WorkValet to meet the unique needs of the space, team, and user.

Adding a coat rod provides a place to hang a coat.