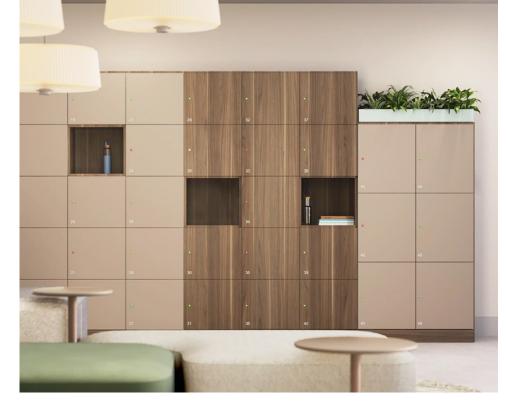

A bay provides a warm welcome as people come into the hybrid workplace. Typically planned near the entrance of the building, a bay has a high quantity of lockers in a variety of locker sizes.

A border provides storage and space division within a hybrid neighborhood. Planned near workstations, it is primarily for individual use within a team space.