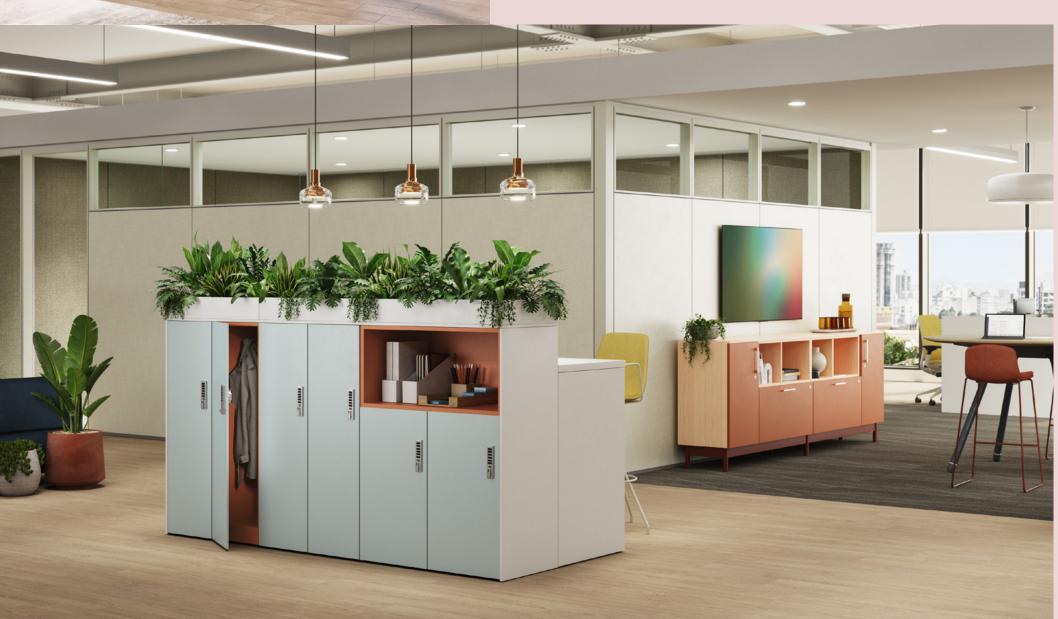

The hub is a great addition to in-between spaces. Typically planned with ample space around the hub, it welcomes people to gather around its worksurface to socialize or collaborate.

Bring in elements of the natural world with the optional planter that supports biophilia and well-being.