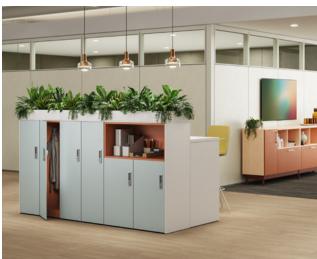

Bring in elements of the natural world with the optional planter that supports biophilia and well-being.

### Make It Your Own

Beautiful and functional features allow you to configure the inside—and outside—of WorkValet to meet the unique needs of the space, team, and user.

Adding a coat rod provides a place to hang a coat.