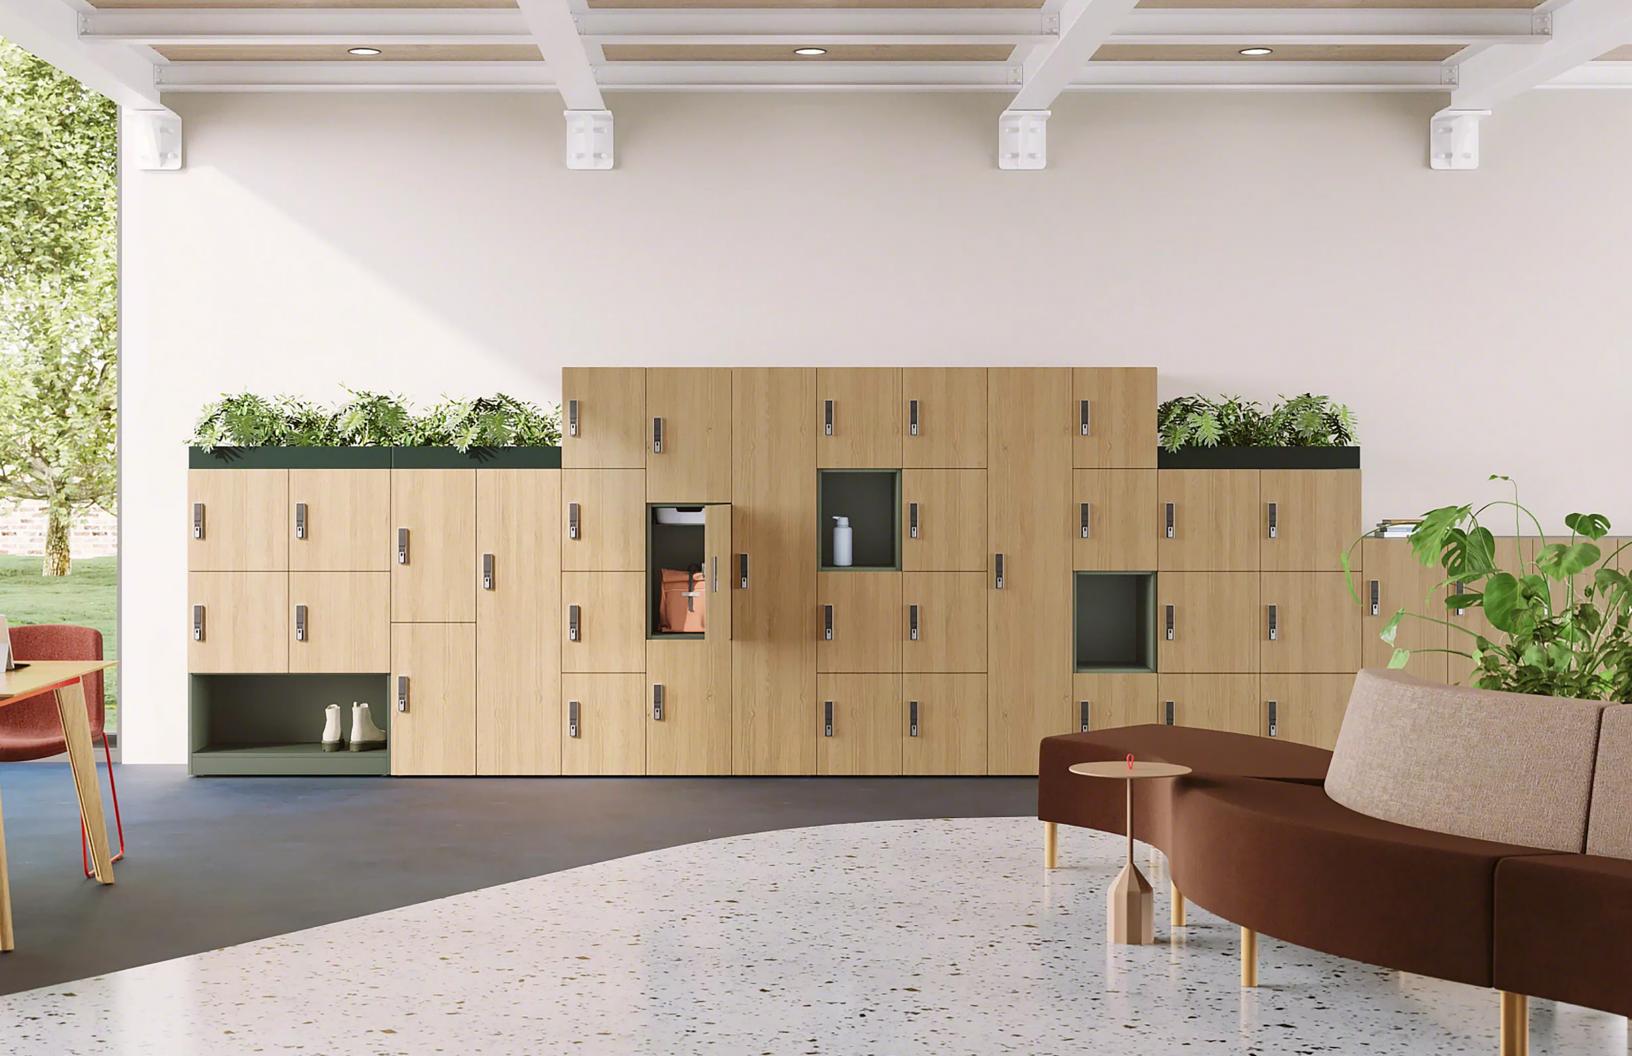

# Design Flexibility

The WorkValet system enables a variety of personal storage configurations for the hybrid neighborhood. Designed in three primary application typologies—bay, border, and hub—WorkValet allows you to create just the right storage solution for any space.

Bring in elements of the natural world with the optional planter that supports biophilia and well-being.

### Make It Your Own

Beautiful and functional features allow you to configure the inside—and outside—of WorkValet to meet the unique needs of the space, team, and user.

Adding a coat rod provides a place to hang a coat.

The raised leg base provides an elevated aesthetic.

### Safe and Secure

Keeping personal items safe and secure provides peace of mind as people transition into the workplace. Reservable or available on-demand by the hour or day, WorkValet offers a variety of the lock options that can be easily tailored to an organization's needs.