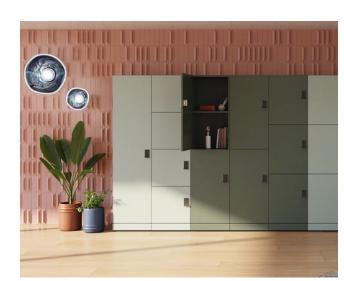

A bay provides a warm welcome as people come into the hybrid workplace. Typically planned near the entrance of the building, a bay has a high quantity of lockers in a variety of locker sizes.

A border provides storage and space division within a hybrid neighborhood. Planned near workstations, it is primarily for individual use within a team space.