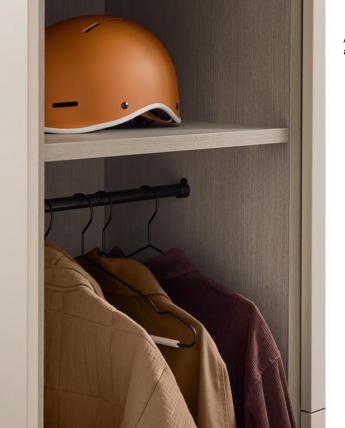

### Make It Your Own

Beautiful and functional features allow you to configure the inside—and outside—of WorkValet to meet the unique needs of the space, team, and user.

Adding a coat rod provides a place to hang a coat.