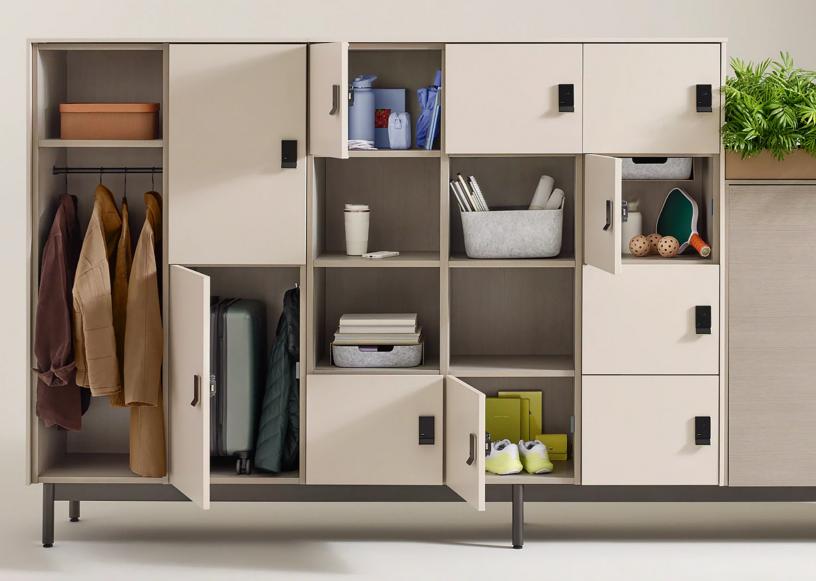

### Make It Your Own

Beautiful and functional features allow you to configure the inside—and outside—of WorkValet to meet the unique needs of the space, team, and user.

Adding a coat rod provides a place to hang a coat.

The raised leg base provides an elevated aesthetic.

### Safe and Secure

Keeping personal items safe and secure provides peace of mind as people transition into the workplace. Reservable or available on-demand by the hour or day, WorkValet offers a variety of the lock options that can be easily tailored to an organization's needs.