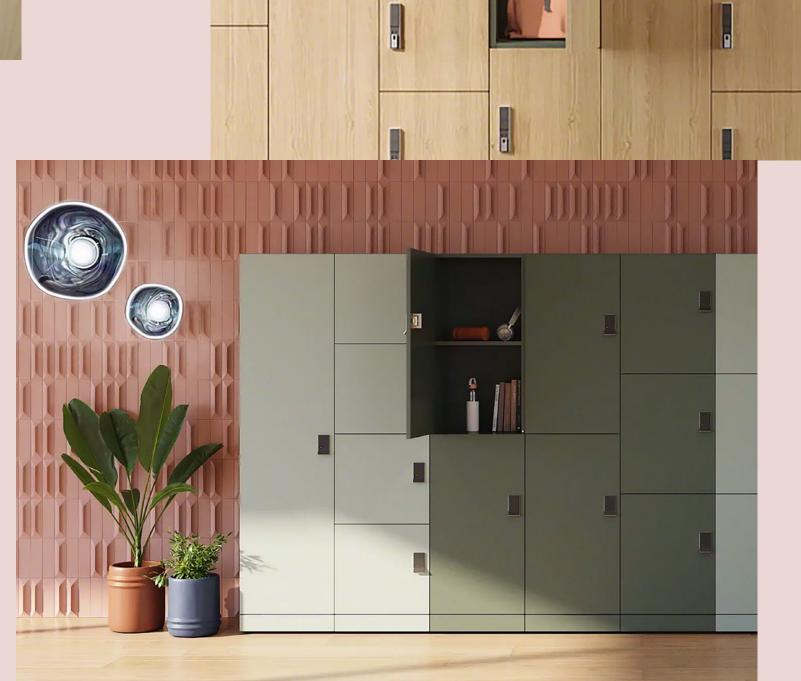

A bay provides a warm welcome as people come into the hybrid workplace. Typically planned near the entrance of the building, a bay has a high quantity of lockers in a variety of locker sizes.

A border provides storage and space division within a hybrid neighborhood. Planned near workstations, it is primarily for individual use within a team space.

# Design Flexibility

The WorkValet system enables a variety of personal storage configurations for the hybrid neighborhood. Designed in three primary application typologies—bay, border, and hub—WorkValet allows you to create just the right storage solution for any space.

### Make It Your Own

Beautiful and functional features allow you to configure the inside—and outside—of WorkValet to meet the unique needs of the space, team, and user.

Adding a coat rod provides a place to hang a coat.

The raised leg base provides an elevated aesthetic.