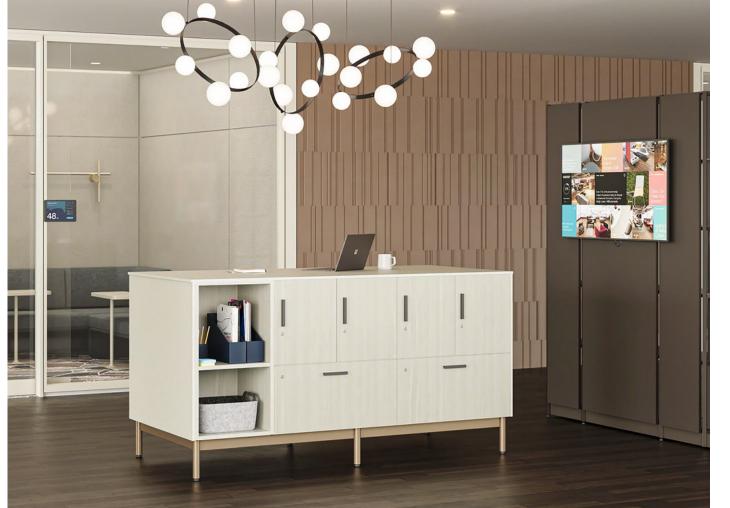

The hub is a great addition to in-between spaces. Typically planned with ample space around the hub, it welcomes people to gather around its worksurface to socialize or collaborate.