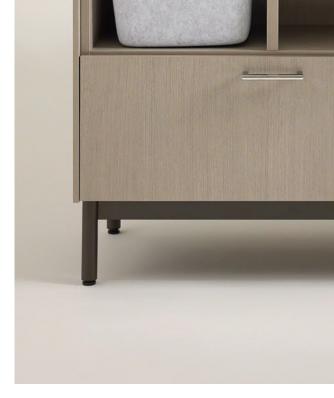

e.

The hub is a great addition to in-between spaces. Typically planned with ample space around the hub, it welcomes people to gather around its worksurface to socialize or collaborate.



# Design Flexibility

The WorkValet system enables a variety of personal storage configurations for the hybrid neighborhood. Designed in three primary application typologies—bay, border, and hub—WorkValet allows you to create just the right storage solution for any space.







Bring in elements of the natural world with the optional planter that supports biophilia and well-being.

### Make It Your Own

Beautiful and functional features allow you to configure the inside—and outside—of WorkValet to meet the unique needs of the space, team, and user.



Adding a coat rod provides a place to hang a coat.



The raised leg base provides an elevated aesthetic.









### Safe and Secure

Keeping personal items safe and secure provides peace of mind as people transition into the workplace. Reservable or available on-demand by the hour or day, WorkValet offers a variety of the lock options that can be easily tailored to an organization's needs.





# Materiality Matters

A wide array of laminate options encourages personalization and expression. When warm and textured laminates are layered with paint, color, and fabric, the most welcoming and inspiring spaces where people want to work are created.





# A Look at Materiality

From light to dark, and subtle to expressive, the breadth of laminate choices paired with complementary accent paints allows WorkValet to fit the mood of any space.