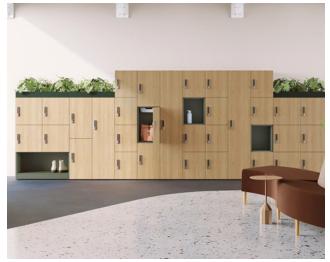

A bay provides a warm welcome as people come into the hybrid workplace. Typically planned near the entrance of the building, a bay has a high quantity of lockers in a variety of locker sizes.

A border provides storage and space division within a hybrid neighborhood. Planned near workstations, it is primarily for individual use within a team space.

# Design Flexibility

The WorkValet system enables a variety of personal storage configurations for the hybrid neighborhood. Designed in three primary application typologies—bay, border, and hub—WorkValet allows you to create just the right storage solution for any space.