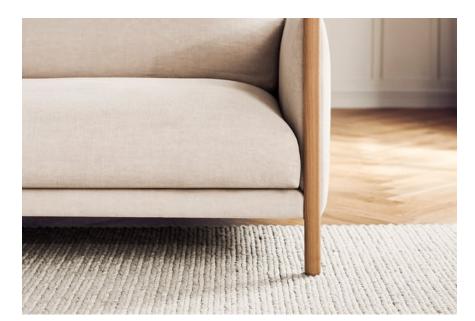

## Hayden series

Designed by Ramón Esteve, Spain

Ramón Esteve creates architectural design that speaks to your senses with calming simplicity, and an exceptional attention to detail. The Hayden sofa series is no different. With its generously padded oak wood frame, upholstered in your choice of soft fabric, it exudes a comforting simplicity and adds layers of beautiful texture to your space. Sink into the soft cushions, featuring elegant details, and embrace the comforting tranquillity of home.

#### Base

Oiled oak, Solid

White pigmented oiled oak, Solid