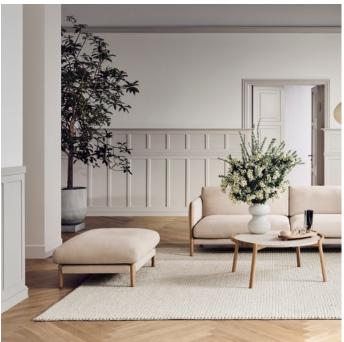

## Hayden series

Designed by Ramón Esteve, Spain

Ramón Esteve creates architectural design that speaks to your senses with calming simplicity, and an exceptional attention to detail. The Hayden sofa series is no different. With its generously padded oak wood frame, upholstered in your choice of soft fabric, it exudes a comforting simplicity and adds layers of beautiful texture to your space. Sink into the soft cushions, featuring elegant details, and embrace the comforting tranquillity of home.

# Hayden Sofa 2½ seater