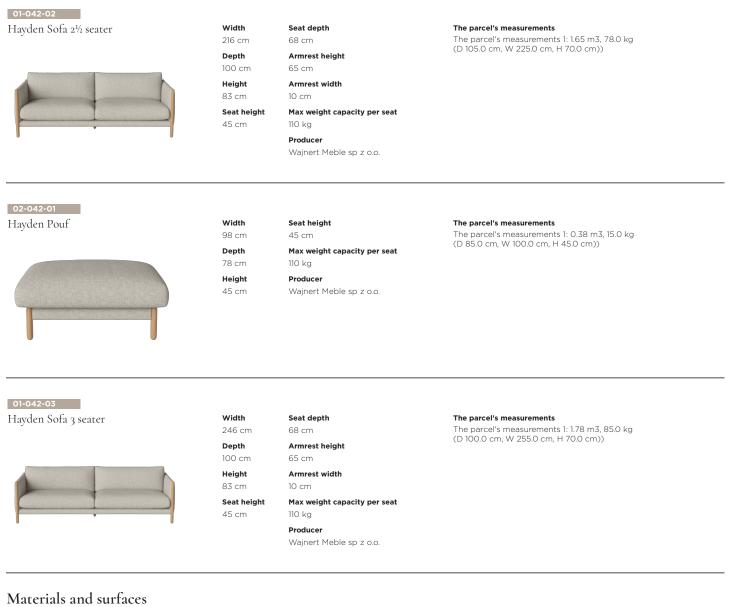

01-042-02

# Hayden Sofa 2½ seater

#### Specifications

| Country of origin | Assembly                | Width         | Depth                         | Height   | Seat height               |
|-------------------|-------------------------|---------------|-------------------------------|----------|---------------------------|
| Poland            | Legs/Base to be mounted | 216 cm        | 100 cm                        | 83 cm    | 45 cm                     |
| Seat depth        | Armrest height          | Armrest width | Max weight capacity per seat  | Producer | The parcel's measurements |
|                   | Zannest nergin          | Annest math   | Plax weight capacity per seat | Floadcei | The parcer's measurements |