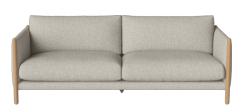

## Hayden series

Designed by Ramón Esteve, Spain

Ramón Esteve creates architectural design that speaks to your senses with calming simplicity, and an exceptional attention to detail. The Hayden sofa series is no different. With its generously padded oak wood frame, upholstered in your choice of soft fabric, it exudes a comforting simplicity and adds layers of beautiful texture to your space. Sink into the soft cushions, featuring elegant details, and embrace the comforting tranquillity of home.

# Hayden Sofa 2½ seater