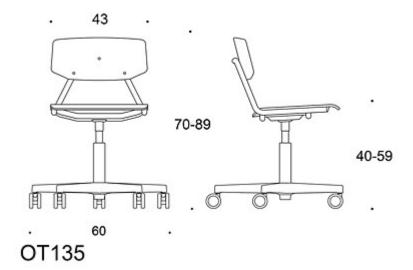

## **MATERIAL DESCRIPTION:**

Frame: grey, white or black Base: black, castors or glides

Seat and backrest: white or birch laminate

PRODUCT CODE NUMBER:

OT135

**ADJUSTMENTS:** 

Sitting height 40-59 cm

Trivia Martela

## Dimensional drawing: