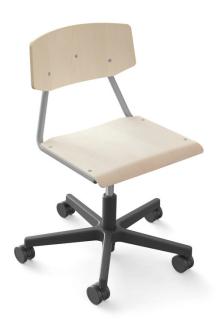

## School chair with five star base and height adjustment

Design — liro Viljanen

The Trivia student chair with castors is designed to be compatible with Trivia school desks. Due to the adjustable seat height, it is suitable for school children of different sizes. The castors support active sitting.

## **MATERIAL DESCRIPTION:**

Frame: grey, white or black Base: black, castors or glides

Seat and backrest: white or birch laminate

PRODUCT CODE NUMBER:

OT135

**ADJUSTMENTS:** 

Sitting height 40-59 cm

Trivia Martela