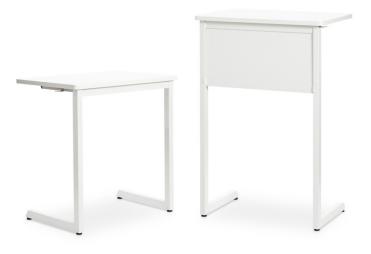

# Trivia Light

Design — liro Viljanen

Trivia Light is a stackable table that is suitable for schools and other learning environments. The collection includes both sitting- and standing-height tables for one or two persons. Trivia Light is compatible with other Martela school furniture.

### **MATERIAL DESCRIPTION:**

Table top: white, birch pattern or grey laminateConforming with E0,5 requirementsSteel base: painted black, white, grey and Inspiring ColoursHeight adjustable glides: felt or polyamideModesty panel: white, grey or birch laminateBag hook on both sides of the table