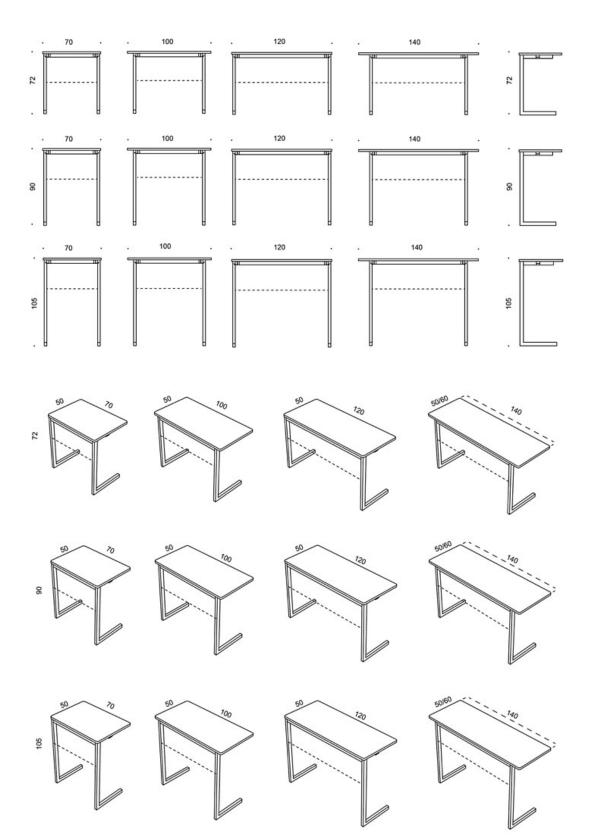

ivia Light

Design — liro Viljanen



Trivia Light is a stackable table that is suitable for schools and other learning environments. The collection includes both sitting- and standing-height tables for one or two persons. Trivia Light is compatible with other Martela school furniture.



### **MATERIAL DESCRIPTION:**

Table top: white, birch pattern or grey laminateConforming with E0,5 requirementsSteel base: painted black, white, grey and Inspiring ColoursHeight adjustable glides: felt or polyamideModesty panel: white, grey or birch laminateBag hook on both sides of the table

## STACKABILITY:

In trolley max 5 pcs (table top sizes 70x50 cm, 100x50 cm, 120x50 cm) On the floor max 5 pcs

## FEATURES:

Table size 100 x 50 is designed especially for exam situations

# Dimensional drawing: