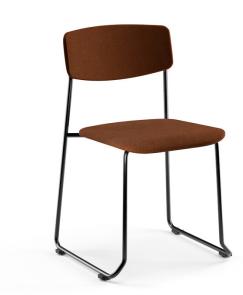

# Universal chair with sled base

Design — liro Viljanen

Elly chair has a light and functional design with its separate backrest and possibility for seat and backrest upholstery. Elly with a sled base is stackable and row-connection is always included. The chair is also available with armrests enabling the chair to be hung on top of a tabletop.