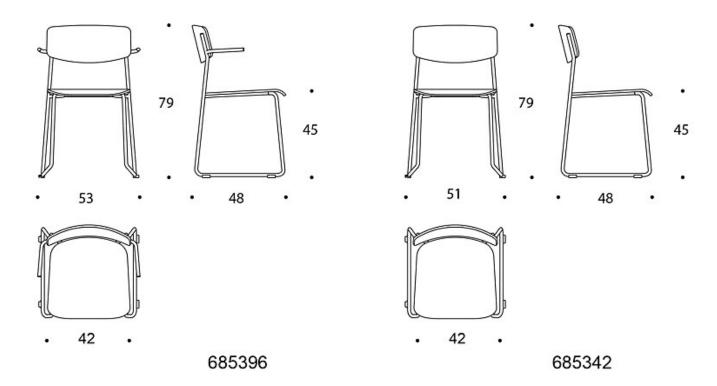

rests enabling the chair to be hung on top of a tabletop.







Elly Martela

liro Viljanen

#### **MATERIAL DESCRIPTION:**

**Base**: chrome, painted white or black Felt glides, row connection available

Armrests: black plastic

**Seat and backrest**: white or grey laminate Upholstered seat and backrest available

# **ACCESSORIES**:

Transport trolley

#### **FABRIC CONSUMPTION:**

Seat: 0.5 m / 2 pcs Backrest: 0.3 m

#### **STACKABILITY**:

Trolley max 18 pcs Floor max 8 pcs

## **WEIGHT**:

With sled base: 5,24 kg

With sled base and armrests: 5,54 kg

### **FEATURES**:

- Chair with armrests can be hung on the tabletop
- Stackable
- Without the armrests the chair has a row-connection always included
- Available with upholstery

Elly Martela

liro Viljanen

# **Dimensional drawing:**