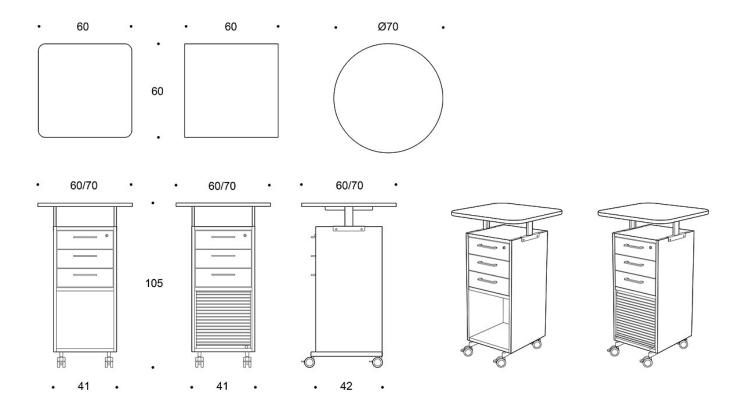

# **Combo** Storage unit with table top

Design — liro Viljanen



Combo is a versatile cabinet series for assembling unique storage solutions. The movable Combo storage unit with table top is an ideal side table for teachers and is a practical choice in learning environments for smaller storage needs.



#### **MATERIAL DESCRIPTION:**

Frame and shelves: white or black melamine Drawer fronts: birch, oak and white or black melamine Roller shutters: white polypropene Table top: white and grey laminate, birch, oak, ash or stained ash (black or white) Consoles: white or black Base: white or black with castors

#### ACCESSORIES:

Table top and consoles for table top Upholstered backpanel Drawer Transfer handle

## Combo liro Viljanen

### Dimensional drawing: