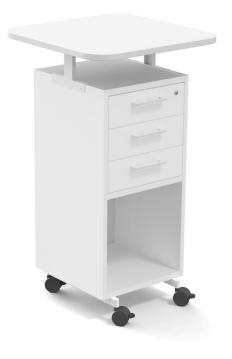

# **Combo** Storage unit with table top

Design — liro Viljanen

Combo is a versatile cabinet series for assembling unique storage solutions. The movable Combo storage unit with table top is an ideal side table for teachers and is a practical choice in learning environments for smaller storage needs.

#### **MATERIAL DESCRIPTION:**

Frame and shelves: white or black melamine Drawer fronts: birch, oak and white or black melamine Roller shutters: white polypropene Table top: white and grey laminate, birch, oak, ash or stained ash (black or white) Consoles: white or black Base: white or black with castors