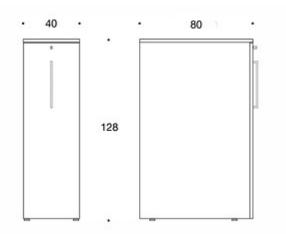

## Dimensional drawing:

#### **PRODUCT CODE NUMBER:**

588PL, 588PR = depth 80 cm