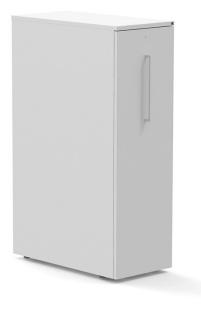

# Combo Side cabinet

Design — liro Viljanen

The practical Combo pull-out cabinet offers a space-saving storage solution for activity based offices. The pull-out trolley has ample space on three levels. The cabinet provides privacy and divides the space between two workstations. Cabinet can be left or right handed.