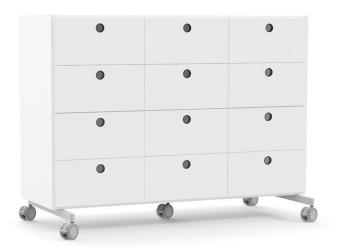

# Combo School cabinet

Design — liro Viljanen

Combo is a versatile cabinet series for unique storage solutions. Combo school cabinets are specially designed for the needs of changing learning environments.

## **FEATURES**:

- The doors are available with or without traditional key lock
- Retarder hinges and rails as standard
- Metal legs or castors

Combo Martela