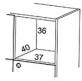

mbo school cabinets are specially designed for the needs of changing learning environments.





Combo Martela

liro Viljanen

## **MATERIAL DESCRIPTION:**

Frames and shelves: white or black melamine

Doors and drawer fronts:

melamine, colors white /M1, black/M16, light grey/MU43,

turquoise/MU32, green/MU31 and orange/MU36 Base with lockable castors: black, white or grey

Metal base: black or white

#### **ACCESSORIES**:

- Black and white knob handle
- Black and white finger pull handle
- Black and white mail slot to the door
- Extra shelves
- Shelf divider
- Upholstered back panel
- Seat cushion

## **FEATURES**:

- The doors are available with or without traditional key lock
- Retarder hinges and rails as standard
- Metal legs or castors

Combo Martela

# **Dimensional drawing:**