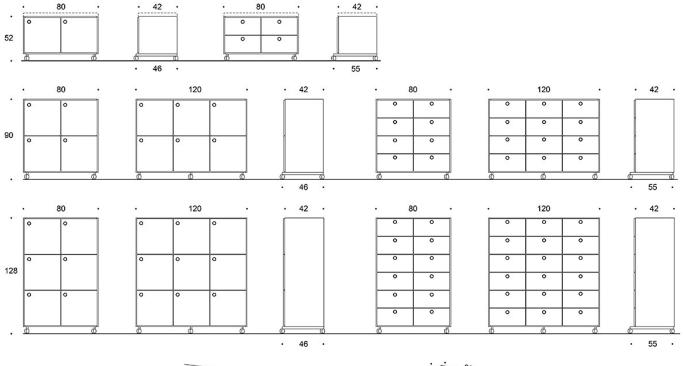

Combo school cabinets are specially designed for the needs of changing learning environments.





Combo Martela

liro Viljanen

## **MATERIAL DESCRIPTION:**

Frames and shelves: white or black melamine

Doors and drawer fronts:

melamine, colors white /M1, black/M16, light grey/MU43,

turquoise/MU32, green/MU31 and orange/MU36 Base with lockable castors: black, white or grey

Metal base: black or white

#### **ACCESSORIES**:

- Black and white knob handle
- Black and white finger pull handle
- Black and white mail slot to the door
- Extra shelves
- Shelf divider
- Upholstered back panel
- Seat cushion

## **FEATURES**:

- The doors are available with or without traditional key lock
- Retarder hinges and rails as standard
- Metal legs or castors

Combo Martela

# **Dimensional drawing:**