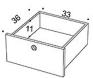

o school cabinets are specially designed for the needs of changing learning environments.





Combo Martela

liro Viljanen

## **MATERIAL DESCRIPTION:**

Frames and shelves: white or black melamine

Doors and drawer fronts:

melamine, colors white /M1, black/M16, light grey/MU43,

turquoise/MU32, green/MU31 and orange/MU36 Base with lockable castors: black, white or grey

Metal base: black or white

#### **ACCESSORIES**:

- Black and white knob handle
- Black and white finger pull handle
- Black and white mail slot to the door
- Extra shelves
- Shelf divider
- Upholstered back panel
- Seat cushion

## **FEATURES**:

- The doors are available with or without traditional key lock
- Retarder hinges and rails as standard
- Metal legs or castors

Combo Martela

# **Dimensional drawing:**