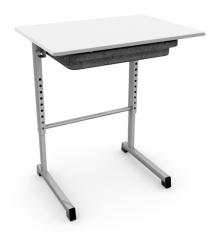

## **School table**

Design — liro Viljanen

The Trivia school table suits children of all sizes. Special attention has been paid to ergonomics and safety in the design of the table. The table can be adjusted to standing height. The drawer is made of polyester fiber, which means it is quiet to use, helping to ensure a calm atmosphere.

#### **MATERIAL DESCRIPTION:**

Table top: rounded corners, white or birch laminate

**Drawer**: polyester fiber **Base**: grey, white or black

Bag hook on both sides of the table

Plastic or felt glides

#### PRODUCT CODE NUMBER:

OP1311 OP1321 OP1321F