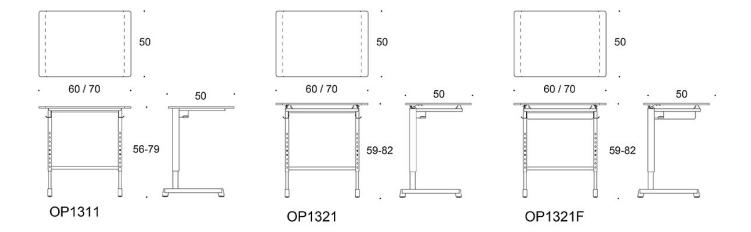

#### PRODUCT CODE NUMBER:

OP1311 OP1321 OP1321F

#### **DIMENSIONS:**

Table top sizes:

60 x 50 or 70 x 50 cm

Trivia Martela

liro Viljanen

### Dimensional drawing: