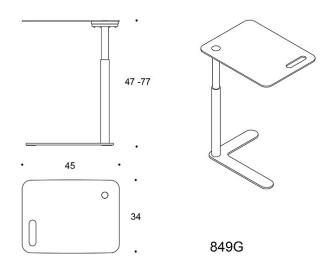

#### PRODUCT CODE NUMBER:

**849** = height 64 cm **849G** = height 47 - 77 cm Trailer Martela

Rane Vaskivuori

### Dimensional drawing: