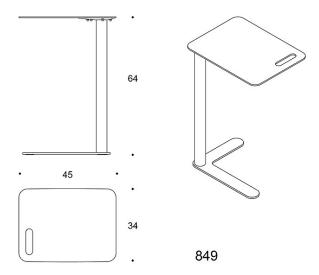

#### PRODUCT CODE NUMBER:

**849** = height 64 cm **849G** = height 47 - 77 cm Trailer Martela

Rane Vaskivuori

### Dimensional drawing: