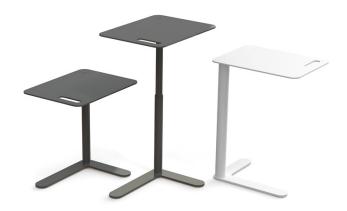

## Laptop table

Design — Rane Vaskivuori

The clear-lined Trailer table is an easy-to-move and versatile small table. The design and position of the leg allow the tabletop to be pulled close to the seat. The Trailer table is suitable for most lobby and lounge furniture. The table is also available with height adjustment.

#### PRODUCT CODE NUMBER:

**849** = height 64 cm **849G** = height 47 - 77 cm Trailer Martela

Rane Vaskivuori