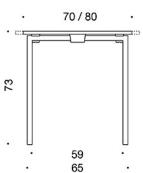

# Snap Folding table



The Snap folding table is suitable for adaptable working and learning environments, such as group work, lobby and restaurant spaces. The table is sturdy and the hidden castors make it easy to move. When folded, it takes up very little space, because the legs fold up in a compact way against the tabletop.

Snap Martela

## **MATERIAL DESCRIPTION:**

**Table top**: white, grey or birch laminate, birch or oak **Steel base**: black and white with aluminium rail

#### **ACCESSORIES**:

Trolley (max 10 tables)

## **ADJUSTMENTS**:

Foldable, hidden castors on two legs

#### **WEIGHT**:

Size 140x60 cm / Table base 10 kg + table top 12.6 kg = 22.7 kg

Snap Martela

## Dimensional drawing:











Snap Martela

## Dimensional drawing 2: