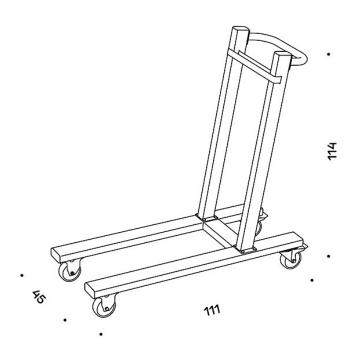

# Snap Folding table



The Snap folding table is suitable for adaptable working and learning environments, such as group work, lobby and restaurant spaces. The table is sturdy and the hidden castors make it easy to move. When folded, it takes up very little space, because the legs fold up in a compact way against the tabletop.

Snap Martela

## **MATERIAL DESCRIPTION:**

**Table top**: white, grey or birch laminate, birch or oak **Steel base**: black and white with aluminium rail

#### **ACCESSORIES**:

Trolley (max 10 tables)

## **ADJUSTMENTS**:

Foldable, hidden castors on two legs

#### **WEIGHT**:

Size 140x60 cm / Table base 10 kg + table top 12.6 kg = 22.7 kg

Snap Martela

## Dimensional drawing:











Snap Martela

## Dimensional drawing 2: