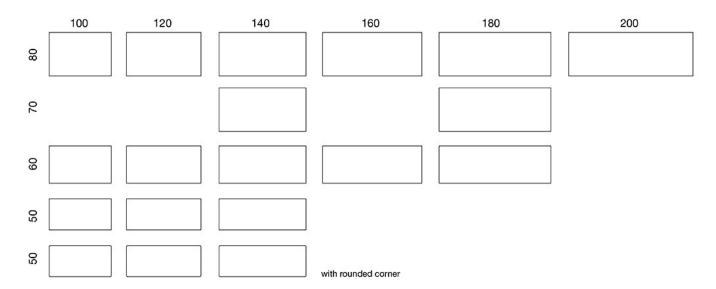

#### **WEIGHT**:

Size 140x60 cm / Table base 10 kg + table top 12.6 kg = 22.7 kg

Snap Martela