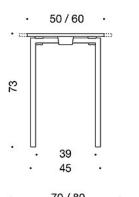

# Snap Folding table



The Snap folding table is suitable for adaptable working and learning environments, such as group work, lobby and restaurant spaces. The table is sturdy and the hidden castors make it easy to move. When folded, it takes up very little space, because the legs fold up in a compact way against the tabletop.

Snap Martela

## **MATERIAL DESCRIPTION:**

**Table top**: white, grey or birch laminate, birch or oak **Steel base**: black and white with aluminium rail

#### **ACCESSORIES**:

Trolley (max 10 tables)

## **ADJUSTMENTS**:

Foldable, hidden castors on two legs

#### **WEIGHT**:

Size 140x60 cm / Table base 10 kg + table top 12.6 kg = 22.7 kg

Snap Martela

## Dimensional drawing:











Snap Martela

## Dimensional drawing 2: