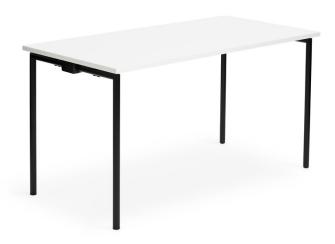

# Snap Folding table

The Snap folding table is suitable for adaptable working and learning environments, such as group work, lobby and restaurant spaces. The table is sturdy and the hidden castors make it easy to move. When folded, it takes up very little space, because the legs fold up in a compact way against the tabletop.

## **ADJUSTMENTS**:

Foldable, hidden castors on two legs