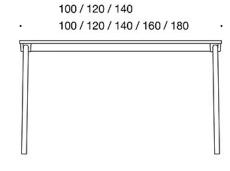

# Snap Folding table



The Snap folding table is suitable for adaptable working and learning environments, such as group work, lobby and restaurant spaces. The table is sturdy and the hidden castors make it easy to move. When folded, it takes up very little space, because the legs fold up in a compact way against the tabletop.

Snap Martela

## **MATERIAL DESCRIPTION:**

**Table top**: white, grey or birch laminate, birch or oak **Steel base**: black and white with aluminium rail

#### **ACCESSORIES**:

Trolley (max 10 tables)

## **ADJUSTMENTS**:

Foldable, hidden castors on two legs

#### **WEIGHT**:

Size 140x60 cm / Table base 10 kg + table top 12.6 kg = 22.7 kg

Snap Martela

## Dimensional drawing:











Snap Martela

## Dimensional drawing 2: