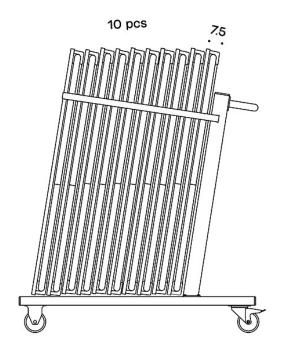

# Snap Folding table



The Snap folding table is suitable for adaptable working and learning environments, such as group work, lobby and restaurant spaces. The table is sturdy and the hidden castors make it easy to move. When folded, it takes up very little space, because the legs fold up in a compact way against the tabletop.

Snap Martela

## **MATERIAL DESCRIPTION:**

**Table top**: white, grey or birch laminate, birch or oak **Steel base**: black and white with aluminium rail

#### **ACCESSORIES**:

Trolley (max 10 tables)

## **ADJUSTMENTS**:

Foldable, hidden castors on two legs

#### **WEIGHT**:

Size 140x60 cm / Table base 10 kg + table top 12.6 kg = 22.7 kg

Snap Martela

## Dimensional drawing:











Snap Martela

## Dimensional drawing 2: