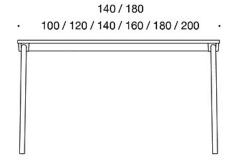

# Snap Folding table



The Snap folding table is suitable for adaptable working and learning environments, such as group work, lobby and restaurant spaces. The table is sturdy and the hidden castors make it easy to move. When folded, it takes up very little space, because the legs fold up in a compact way against the tabletop.

Snap Martela

## **MATERIAL DESCRIPTION:**

**Table top**: white, grey or birch laminate, birch or oak **Steel base**: black and white with aluminium rail

#### **ACCESSORIES**:

Trolley (max 10 tables)

## **ADJUSTMENTS**:

Foldable, hidden castors on two legs

#### **WEIGHT**:

Size 140x60 cm / Table base 10 kg + table top 12.6 kg = 22.7 kg

Snap Martela

## Dimensional drawing:











Snap Martela

## Dimensional drawing 2: