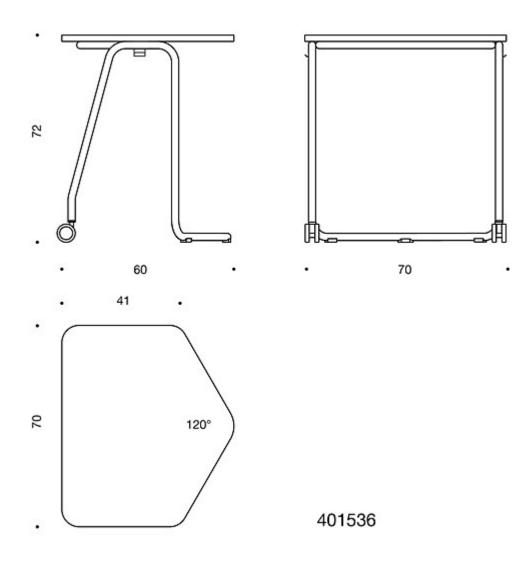

# PentaGo

# Student and teamwork table

Design — liro Viljanen



PentaGo school desk is suitable for group, pair and individual work. The easyto-move table serves the needs of adaptable learning environments. The corners of the PentaGo lid are rounded for safety. There are backpack hooks on the table.



#### **MATERIAL DESCRIPTION:**

**Table top**: white, birch pattern, grey laminateConforming with E0,5 requirements

**Base**: epoxy lacquered steel in white, grey or black with either lockable castors or glides with felt

#### **ADJUSTMENTS**:

Lockable castors or glides.

PentaGo liro Viljanen

## Dimensional drawing:



PentaGo liro Viljanen

## Dimensional drawing 2: