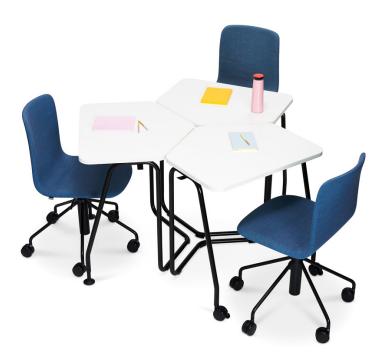

# PentaGo

# Student and teamwork table

Design — liro Viljanen

PentaGo school desk is suitable for group, pair and individual work. The easyto-move table serves the needs of adaptable learning environments. The corners of the PentaGo lid are rounded for safety. There are backpack hooks on the table.

#### **MATERIAL DESCRIPTION:**

**Table top**: white, birch pattern, grey laminateConforming with E0,5 requirements

**Base**: epoxy lacquered steel in white, grey or black with either lockable castors or glides with felt