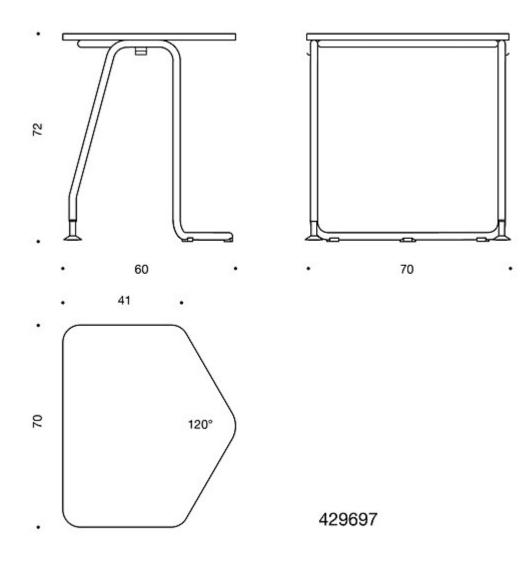

# PentaGo

# Student and teamwork table

Design — liro Viljanen



PentaGo school desk is suitable for group, pair and individual work. The easyto-move table serves the needs of adaptable learning environments. The corners of the PentaGo lid are rounded for safety. There are backpack hooks on the table.



#### **MATERIAL DESCRIPTION:**

**Table top**: white, birch pattern, grey laminateConforming with E0,5 requirements

**Base**: epoxy lacquered steel in white, grey or black with either lockable castors or glides with felt

#### **ADJUSTMENTS**:

Lockable castors or glides.

PentaGo liro Viljanen

## Dimensional drawing:



PentaGo liro Viljanen

## Dimensional drawing 2: