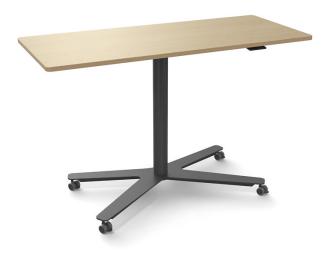

# **Jojo** Sit and stand table with X-base

Design — liro Viljanen

The height-adjustable Jojo desk increases activity and wellbeing at work. Jojo with X-base is perfect choice when a small desk is needed - both at the office and home. The compact Jojo desk is easy to move and highly functional, which increases flexibility in various types of spaces. Its easy-to-use, effortless and stepless height adjustment enables users to work actively and ergonomically – sitting down or standing up. The Jojo desk is also available with an H-shaped base, with gas spring or electric height adjustment – the desktop sizes vary depending on the base.

# FEATURES:

- Gas spring or electric height adjustment
- Lockable castors or adjustable glides
- Rounded corners (oak only with sharp corners)
- Edge strip in laminate tops