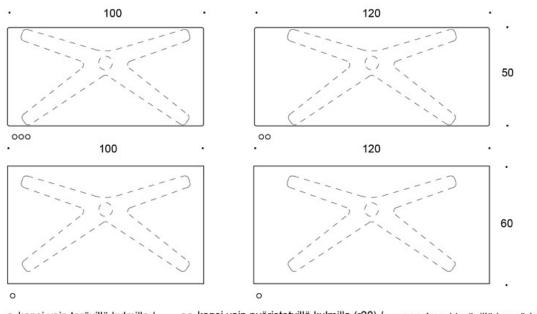

### **Dimensional drawing:**

 kansi vain terävillä kulmilla / top only with sharp corners oo kansi vain pyöristetyillä kulmilla (r20) / top only with rounded corners (r20) ooo kansi terävillä ja pyöristetyilla kulmilla (r20) / top with sharp and rounded corners (r20)