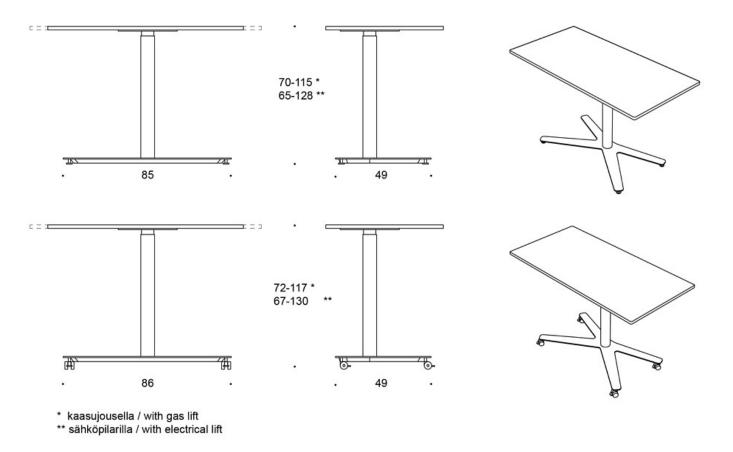

# **ADJUSTMENTS**:

With a gas spring and glides, the height adjustment range is 70 - 115 cm With a gas spring and lockable castors, the height adjustment range is 72 - 117.5 cm

The height adjustment range of the electrically adjustable desk is 65 - 128 cm

The height adjustment range of the electrically adjustable desk with lockable castors is  $\rm 67$  - 130 cm