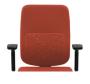

## **Fundamental Excellence**

Reply task chair offers a classic and sleek design to the workplace. Reply's backrest comes with three areas corresponding to the pelvic, lumbar and thoracic parts of the spine. It offers modern and contemporary design.

#### **Back Support**

The mesh is a unique mix of soft and flexible, providing comfort and encouraging movement. The upholstered back features high-density foam for firm upper back and pelvic support. Lower-density foam in the lower back offers the softness and encourages movement.

#### Different Design, Same High Performance

The upholstered version offers a classic and sleek design while the mesh version offers modern and contemporary design.