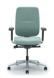

## Comfort + Aesthetic

Reply Air automatically and exactly adjusts to support an individual's spinal print. Reply adapts cleverly to your natural movements and has simple controls that are easy to find, understand and use.

#### Different Design, Same High Performance

The upholstered version offers a classic and sleek design while the mesh version offers modern and contemporary design.