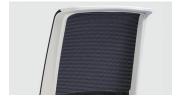

#### **Back Support**

The mesh is a unique mix of soft and flexible, providing comfort and encouraging movement. The upholstered back features high-density foam for firm upper back and pelvic support. Lower-density foam in the lower back offers the softness and encourages movement.