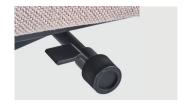

#### **Fully Adjustable Arms**

Standard 4-dimensional arm support adjusts to preferred height, width, depth, and pivot.