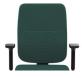

#### Different Design, Same High Performance

The upholstered version offers a classic and sleek design while the mesh version offers modern and contemporary design.