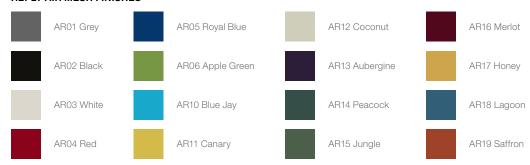

ackrest Handle** 

Offers the ability to easily move the chair wherever you want, thanks to an integrated backrest handle.



#### Manual Synchronized Mechanism

Allows for precise and individual adjustments, and provides a multi-position backrest lock.

## **Product Range**



Reply Task Chair



Reply Air Task Chair



Reply Draughtsman Chair



Reply Air Draughtsman Chair

## Features + Options



Arms (Fixed, 1D, 3D, 4D, Armless)



Name Tag



**Coat Hanger** 



Seat Angle Adjustment



**Lumbar Support** 



Polished Aluminium Base



Black Base



Platinum Metallic Aluminium Base

#### **Upholstered Back Patterns**









Network

Champagne

Zig Zag

Code

Frame Syle Options







Black Air



**Black Upholstered** 

#### **Surface Materials**

#### **REPLY AIR MESH FINISHES**



#### **Dimensions**

| Sitting Height (65mm castors):         | 420-545mm      |
|----------------------------------------|----------------|
| Seat depth:                            | 400-470mm      |
| Seat Pad Width:                        | 470mm          |
| Back Height (Upholstered):             | 585-640mm      |
| Back Height (Air):                     | 595mm          |
| Back Width (Upholstered):              | 435mm          |
| Back Width (Air):                      | 455mm          |
| Height of armrests from seat (1D, 3D): | 175-270mm      |
| Height of armrests from seta (4D):     | 170-260mm      |
| Arms rotation range (4D):              | Pivot range 20 |
|                                        |                |

(EN 1335-1:2020 "Office work chair")

## **Product Certi