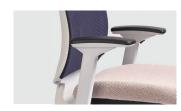

#### **Fully Adjustable Arms**

Standard 4-dimensional arm support adjusts to preferred height, width, depth, and pivot.