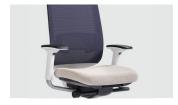

## **Fundamental Excellence**

Reply task chair offers a classic and sleek design to the workplace. Reply's backrest comes with three areas corresponding to the pelvic, lumbar and thoracic parts of the spine. It offers modern and contemporary design.

## Comfort + Aesthetic

Reply Air automatically and exactly adjusts to support an individual's spinal print. Reply adapts cleverly to your natural movements and has simple controls that are easy to find, understand and use.