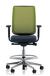

## **Fundamental Excellence**

Reply task chair offers a classic and sleek design to the workplace. Reply's backrest comes with three areas corresponding to the pelvic, lumbar and thoracic parts of the spine. It offers modern and contemporary design.

#### **Back Support**

The mesh is a unique mix of soft and flexible, providing comfort and encouraging movement. The upholstered back features high-density foam for firm upper back and pelvic support. Lower-density foam in the lower back offers the softness and encourages movement.

#### Different Design, Same High Performance

The upholstered version offers a classic and sleek design while the mesh version offers modern and contemporary design.