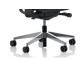

#### Different Design, Same High Performance

The upholstered version offers a classic and sleek design while the mesh version offers modern and contemporary design.

## Features + Options

Arms (Fixed, 1D, 3D, 4D, Armless)

Name Tag

**Coat Hanger** 

Seat Angle Adjustment

**Lumbar Support** 

Polished Aluminium Base

Black Base