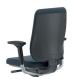

## **Fundamental Excellence**

Reply task chair offers a classic and sleek design to the workplace. Reply's backrest comes with three areas corresponding to the pelvic, lumbar and thoracic parts of the spine. It offers modern and contemporary design.

## Comfort + Aesthetic

Reply Air automatically and exactly adjusts to support an individual's spinal print. Reply adapts cleverly to your natural movements and has simple controls that are easy to find, understand and use.

#### Different Design, Same High Performance

The upholstered version offers a classic and sleek design while the mesh version offers modern and contemporary design.