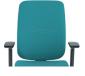

#### **Fully Adjustable Arms**

Standard 4-dimensional arm support adjusts to preferred height, width, depth, and pivot.