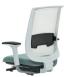

## Comfort + Aesthetic

Reply Air automatically and exactly adjusts to support an individual's spinal print. Reply adapts cleverly to your natural movements and has simple controls that are easy to find, understand and use.

#### **Back Support**

The mesh is a unique mix of soft and flexible, providing comfort and encouraging movement. The upholstered back features high-density foam for firm upper back and pelvic support. Lower-density foam in the lower back offers the softness and encourages movement.