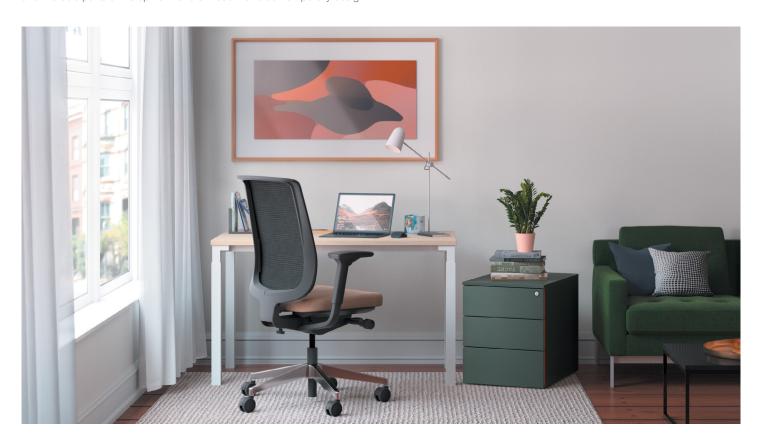

## Reply®

Office Chairs

Go from classic to contemporary with Reply task chairs. Fundamental ergonomics offered in two different back styles. Simple controls make sitting a pleasure, and the variety of choices makes coordination a breeze.

## **Fundamental Excellence**

Reply task chair offers a classic and sleek design to the workplace. Reply's backrest comes with three areas corresponding to the pelvic, lumbar and thoracic parts of the spine. It offers modern and contemporary design.

## Comfort + Aesthetic

Reply Air automatically and exactly adjusts to support an individual's spinal print. Reply adapts cleverly to your natural movements and has simple controls that are easy to find, understand and use.