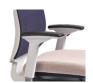

#### **Fully Adjustable Arms**

Standard 4-dimensional arm support adjusts to preferred height, width, depth, and pivot.

#### **Seat Ergonomics**

Adjustable seat angle and seat depth for users who want more posture options.

**Integrated Backrest Handle** 

Offers the ability to easily move the chair wherever you want, thanks to an integrated backrest handle.

#### Manual Synchronized Mechanism

Allows for precise and individual adjustments, and provides a multi-position backrest lock.