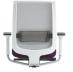

## Comfort + Aesthetic

Reply Air automatically and exactly adjusts to support an individual's spinal print. Reply adapts cleverly to your natural movements and has simple controls that are easy to find, understand and use.

#### **Back Support**

The mesh is a unique mix of soft and flexible, providing comfort and encouraging movement. The upholstered back features high-density foam for firm upper back and pelvic support. Lower-density foam in the lower back offers the softness and encourages movement.

#### Different Design, Same High Performance

The upholstered version offers a classic and sleek design while the mesh version offers modern and contemporary design.