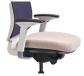

## Reply®

Office Chairs

Go from classic to contemporary with Reply task chairs. Fundamental ergonomics offered in two different back styles. Simple controls make sitting a pleasure, and the variety of choices makes coordination a breeze.

## **Fundamental Excellence**

Reply task chair offers a classic and sleek design to the workplace. Reply's backrest comes with three areas corresponding to the pelvic, lumbar and thoracic parts of the spine. It offers modern and contemporary design.

## Comfort + Aesthetic

Reply Air automatically and exactly adjusts to support an individual's spinal print. Reply adapts cleverly to your natural movements and has simple controls that are easy to find, understand and use.