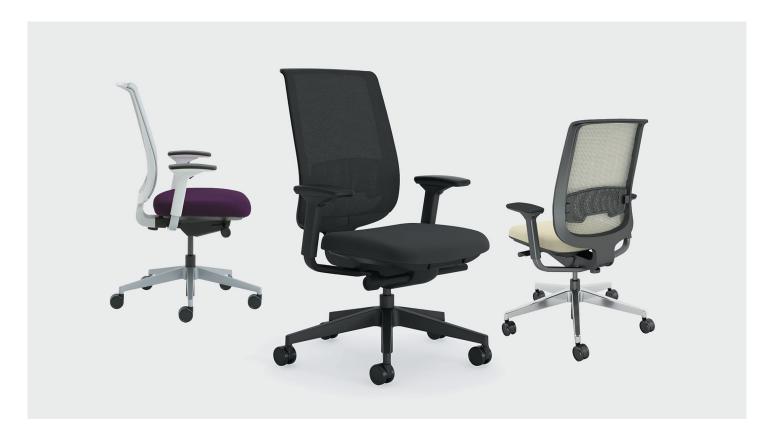

## **Product Range**

Reply Task Chair

Reply Air Task Chair

Reply Draughtsman Chair

Reply Air Draughtsman Chair

## Features + Options

Arms (Fixed, 1D, 3D, 4D, Armless)

Name Tag

**Coat Hanger** 

Seat Angle Adjustment

**Lumbar Support** 

Polished Aluminium Base

Black Base

#### **Upholstered Back Patterns**

Network

Champagne

Zig Zag

Code

Frame Syle Options

Black Air

**Black Upholstered** 