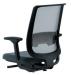

## Comfort + Aesthetic

Reply Air automatically and exactly adjusts to support an individual's spinal print. Reply adapts cleverly to your natural movements and has simple controls that are easy to find, understand and use.

#### **Back Support**

The mesh is a unique mix of soft and flexible, providing comfort and encouraging movement. The upholstered back features high-density foam for firm upper back and pelvic support. Lower-density foam in the lower back offers the softness and encourages movement.

#### **Fully Adjustable Arms**

Standard 4-dimensional arm support adjusts to preferred height, width, depth, and pivot.