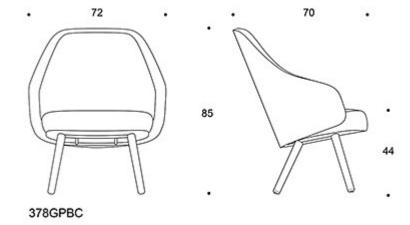

#### PRODUCT CODE NUMBER:

**378GPBC** = high backrest, upholstered armrests, wooden four leg base, fully upholstered

### Dimensional drawing: