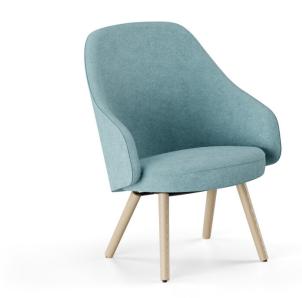

## Easy chair with wooden legs and armrests

Design — Antti Kotilainen

Sola Grande is a stunning easy chair that is suitable for various lobby and lounge areas. Thanks to the luxurious padding, the Sola Grande easy chair is an inviting place to sit for longer periods. The wooden legs give the chair a homely appearance.