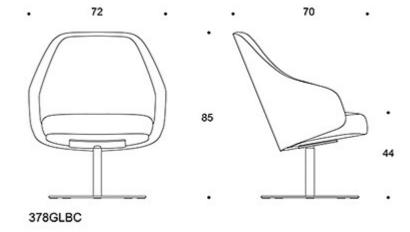

#### PRODUCT CODE NUMBER:

378GLBC = high backrest, upholstered armrests, swivel disc base with automatic return mechanism, fully upholstered

### Dimensional drawing: