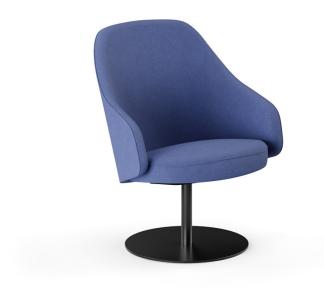

## Easy chair with disc base and armrests

Design — Antti Kotilainen

Sola Grande is a stunning easy chair that is suitable for various lobby and lounge areas. Thanks to the luxurious padding, the Sola Grande easy chair is an inviting place to sit for longer periods. There is a mechanism on the chair's metal turning disc base that automatically returns the chair to its starting position.