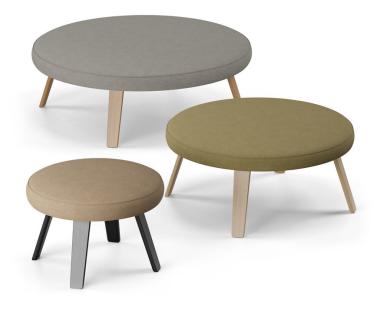

# 00na Bench

Design — Antti Kotilainen

The fully upholstered Oona benches are available with a round or square seat. The soft forms of the seat and stylish wooden legs give Oona an inviting appearance and create a home-like atmosphere. Oona benches are ideal for lobbies – either individually or arranged into larger groups with the sofa tables from the Oona product family.

#### **PRODUCT CODE NUMBER:**

465753 = 63 x 63 cm 465752 = 103 x 103 cm 465751 = Ø 63 cm 465750 = Ø 93 cm 465748 = Ø 123 cm