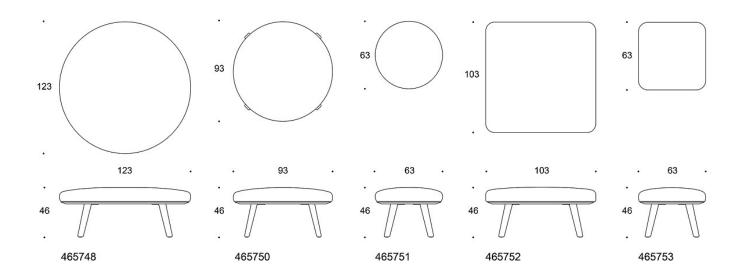

#### **PRODUCT CODE NUMBER:**

465753 = 63 x 63 cm 465752 = 103 x 103 cm 465751 = Ø 63 cm 465750 = Ø 93 cm 465748 = Ø 123 cm

#### **Dimensional drawing:**