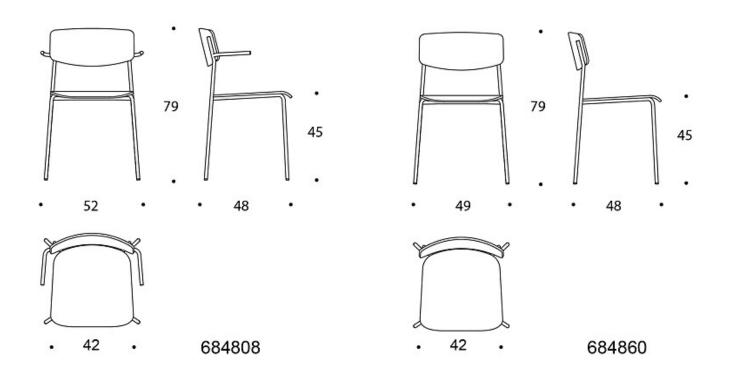

also available with armrests enabling the chair to be hung on top of a tabletop.



#### **MATERIAL DESCRIPTION:**

Base: chrome, painted white or black Plastic or felt glides, row connection available Seat and backrest: white or grey laminate Armrests: black plastic Upholstered seat and backrest available

#### **ACCESSORIES:**

Row connection and a transport trolley

#### FABRIC CONSUMPTION:

Seat: 0.5 m / 2 pcs Backrest: 0.3 m

#### **STACKABILITY:**

Trolley max 18 pcs Floor max 8 pcs

#### WEIGHT:

With four leg base: 5,11 kg With four leg base and armrests: 5,41 kg

### FEATURES:

- Chair with armrests can be hung on the tabletop
- Stackable
- Available with upholstery
- Chair without armrests is available with row connection

Elly liro Viljanen

# Martela

## Dimensional drawing: