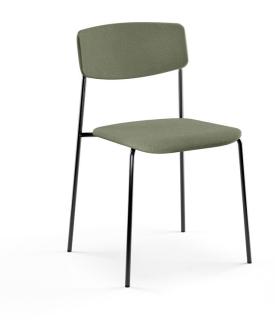

# Elly Universal chair with four leg base

Design — liro Viljanen

Elly chair has a light and functional design with its separate backrest and possibility for seat and backrest upholstery. The Elly chair with four leg base is stackable and row-connectable. Elly is also available with armrests enabling the chair to be hung on top of a tabletop.

#### **MATERIAL DESCRIPTION:**

Base: chrome, painted white or black Plastic or felt glides, row connection available Seat and backrest: white or grey laminate Armrests: black plastic Upholstered seat and backrest available