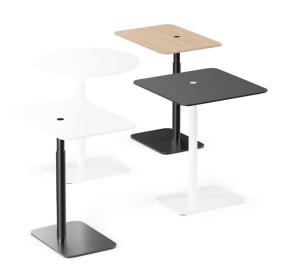

# Height-adjustable laptop table

Design — liro Viljanen

The height-adjustable Bobby laptop table is easy to move from one place to another due to its compact size and a groove under the tabletop to facilitate lifting. Bobby comes in three different tabletop sizes and is ideal for various lobby areas.

# **MATERIAL DESCRIPTION:**

Table top: oak veneer, white laminate or black matt

laminate

Button: black or white

Height adjustable base: painted black or white

#### PRODUCT CODE NUMBER:

**737670** = 50 x 35 cm **743324** = 45 x 45 cm **743274** = ø50 cm

#### **FEATURES**:

Beveled edge

A groove under the tabletop makes it easier to lift the table

Felt glides

Bobby Martela

liro Viljanen