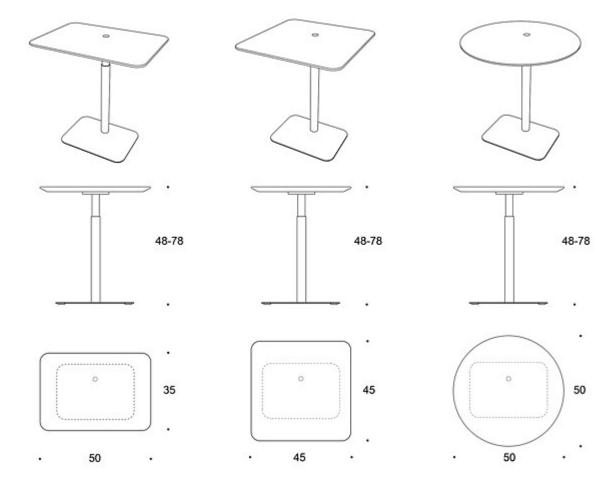

#### PRODUCT CODE NUMBER:

**737670** = 50 x 35 cm **743324** = 45 x 45 cm **743274** = ø50 cm

# **ADJUSTMENTS**:

Adjustable height 48-78 cm

# **Dimensional drawing:**