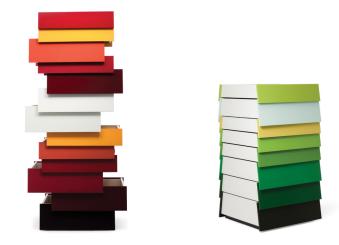

## STACK Raw Edges/ Shay Alkalay

L660mm × D770mm × H1270mm 13 drawers L660mm × D770mm × H1980mm

A minimum of 4 people is suggested for handling. Ensure this item is kept upright at all times. DO NOT tip!