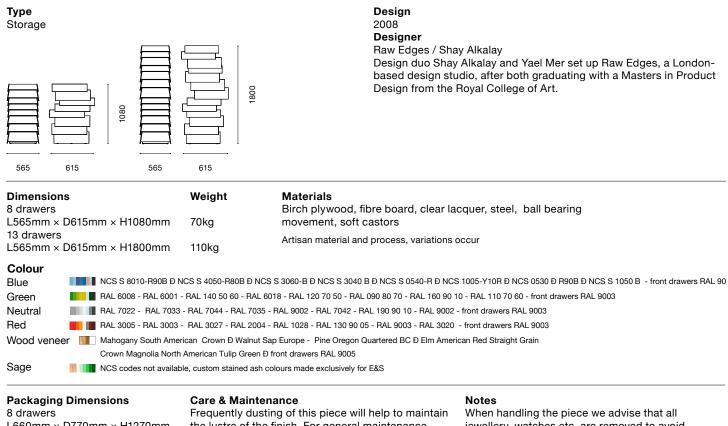

## STACK Raw Edges/ Shay Alkalay

L660mm × D770mm × H1270mm 13 drawers L660mm × D770mm × H1980mm

A minimum of 4 people is suggested for handling. Ensure this item is kept upright at all times. DO NOT tip!

## Packaging Type

8 drawers Crate 13 drawers Crate

## Weight

8 drawers 102kg 13 drawers 159kg Frequently dusting of this piece will help to maintain the lustre of the finish. For general maintenance, dust regularly with a soft, dry, lint-free cloth. Please be aware that dust is an abrasive and can scratch the surface so this must be done with care to prevent scratching.