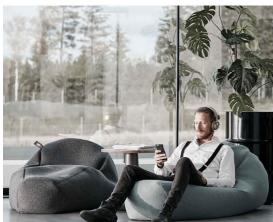

# **OFFICE NAP**

Office Nap is a flexible and moldable soft seating that can be used in an upright or lying down position, making it suitable for many types of environments.

object

## Office Nap

Sound absorbing soft seating. Measurement: W. 600 H. 300 D. 1400

Dressed with: E.g. Lido 200 (132 toned). Zip in colour: e.g. red.

For updated information, see: <a href="https://www.gotessons.com/en/soft-seating/office-nap">https://www.gotessons.com/en/soft-seating/office-nap</a>