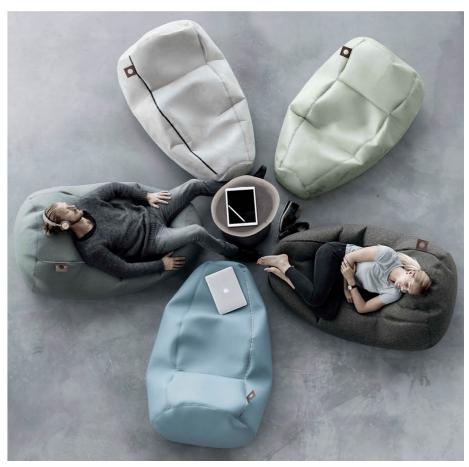

# **OFFICE NAP**

Office Nap is a flexible and moldable soft seating that can be used in an upright or lying down position, making it suitable for many types of environments.

object

## Office Nap

Sound absorbing soft seating. Measurement: W. 600 H. 300 D. 1400

Dressed with: E.g. Lido 200 (132 toned). Zip in colour: e.g. red.

For updated information, see: <a href="https://www.gotessons.com/en/soft-seating/office-nap">https://www.gotessons.com/en/soft-seating/office-nap</a>

#### **TEXTILE COLLECTIONS**

Lido by Nevotex, Event Screen + by Gabriel, Mica by Gabriel, Houston Reflect by Nevotex, Noble Lux by Tyggrossisten, Artificial Leather by Tyggrossisten, Rivet by Camira, Bond by Gabriel, Synergy by Camira, Blazer by Camira, Remix 3 by Kvadrat, Slope by Nevotex, Omega by Audejas, Pearl by Nevotex, Step by Svensson