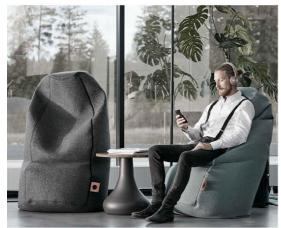

# **OFFICE NAP**

Office Nap is a flexible and moldable soft seating that can be used in an upright or lying down position, making it suitable for many types of environments.

object

## Office Nap

Sound absorbing soft seating. Measurement: W. 600 H. 300 D. 1400

Dressed with: E.g. Lido 200 (132 toned). Zip in colour: e.g. red.

For updated information, see: <a href="https://www.gotessons.com/en/soft-seating/office-nap">https://www.gotessons.com/en/soft-seating/office-nap</a>