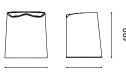

## **BUTT Estd Collection**

Type Seating

Design 2010 Designer Estd Collection

**Dimensions** 

410

H490mm × D380mm × L410mm

380

Packed as set of two