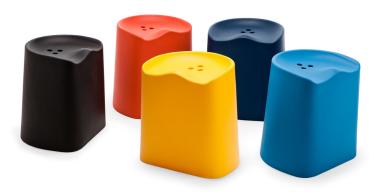

## **BUTT Estd Collection**

Type Seating

Design 2010 Designer Estd Collection

**Dimensions** 

410

H490mm × D380mm × L410mm

380

Packed as set of two

**Seat Height** 

H490mm

Weight

3.93 Kg

Materials

Medium density polyethylene

Colour Black RAL 9017 Bright blue RAL 5012 Burgundy **RAL 3005** Grey fleck RAL 9023

Khaki RAL 6003 Navy blue **RAL 5003** Orange **RAL 2009** Yellow RAL 1003

MOQ 30 applies to colours white and green. RAL custom colours possible with MOQ 30

**Packaging Dimensions** 

 $L460mm \times D410mm \times H780mm$ 

**Packaging Type** 

Cardboard

Weight

9.6Kg

Care & Maintenance