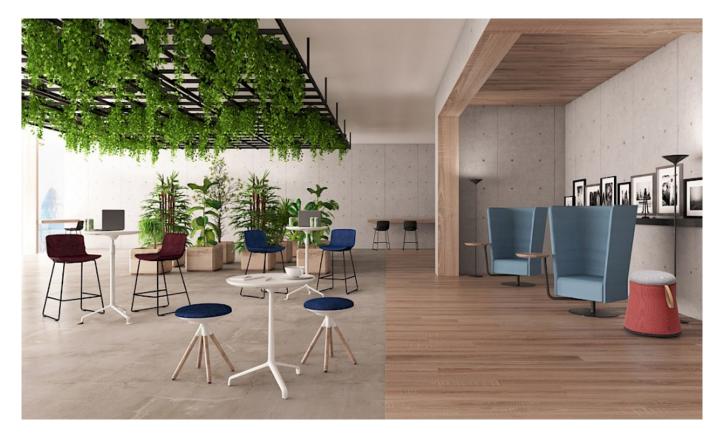

#### UseMe

Winner of the most prestigious international prizes, the Good Design Award and the Red Dot Design Award, UseMe is a system of multi-functional tables with a unique and cutting-edge design. Minimalist and understated lines shape a strategic small furniture item for the optimisation of space and comfort when using contemporary devices. The top, with possible slant of 30°, has a support system which ensures optimal visualisation of the screen in an ergonomic position.