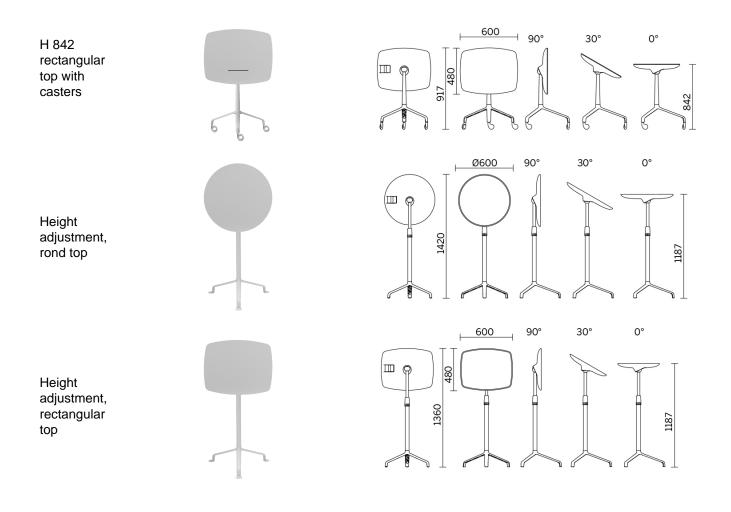

#### UseMe

Winner of the most prestigious international prizes, the Good Design Award and the Red Dot Design Award, UseMe is a system of multi-functional tables with a unique and cutting-edge design. Minimalist and understated lines shape a strategic small furniture item for the optimisation of space and comfort when using contemporary devices. The top, with possible slant of 30°, has a support system which ensures optimal visualisation of the screen in an ergonomic position.

#### Models