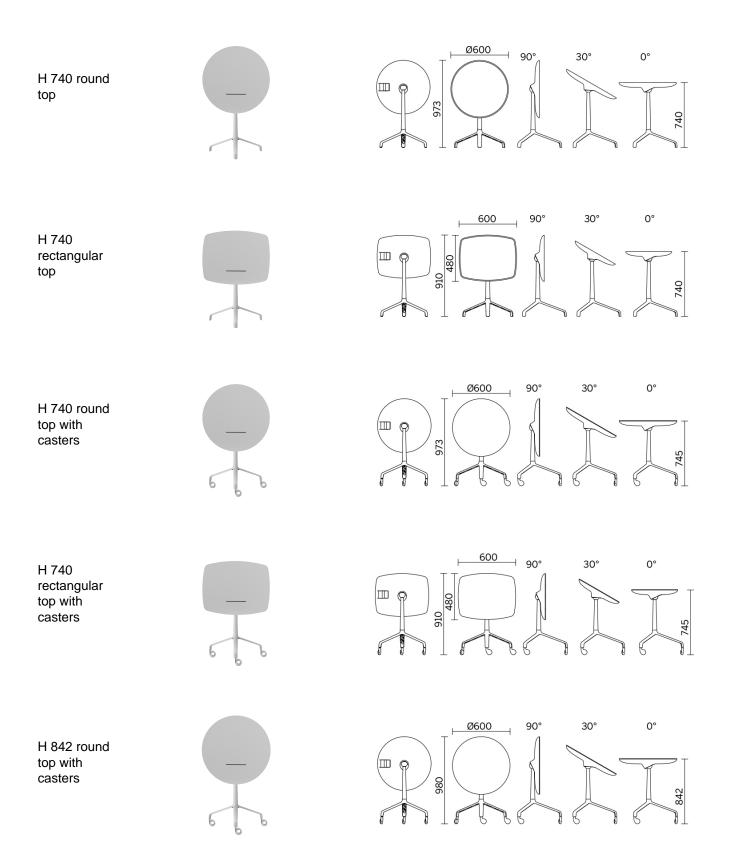

#### UseMe

Winner of the most prestigious international prizes, the Good Design Award and the Red Dot Design Award, UseMe is a system of multi-functional tables with a unique and cutting-edge design. Minimalist and understated lines shape a strategic small furniture item for the optimisation of space and comfort when using contemporary devices. The top, with possible slant of 30°, has a support system which ensures optimal visualisation of the screen in an ergonomic position.

#### Models