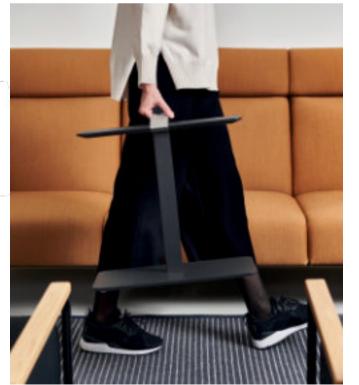

### SERRA LOW TABLE 2013, BY VÍCTOR CARRASCO

Serra is a very suitable side table when it comes to complementing other pieces such as sofas, armchairs or poufs. It is a great accessoryfor the home or for the so-called in-between spaces. It is possible to choose between a rectangular or rounded surface, but also a wide range of finishes that will help fit in with all kinds of environments. In addition, the rectangular version offers the possibility of including a strap with which to easily transport the table.

Below theselines, a picture of Serra low table with rectangular top full blackand gray strap