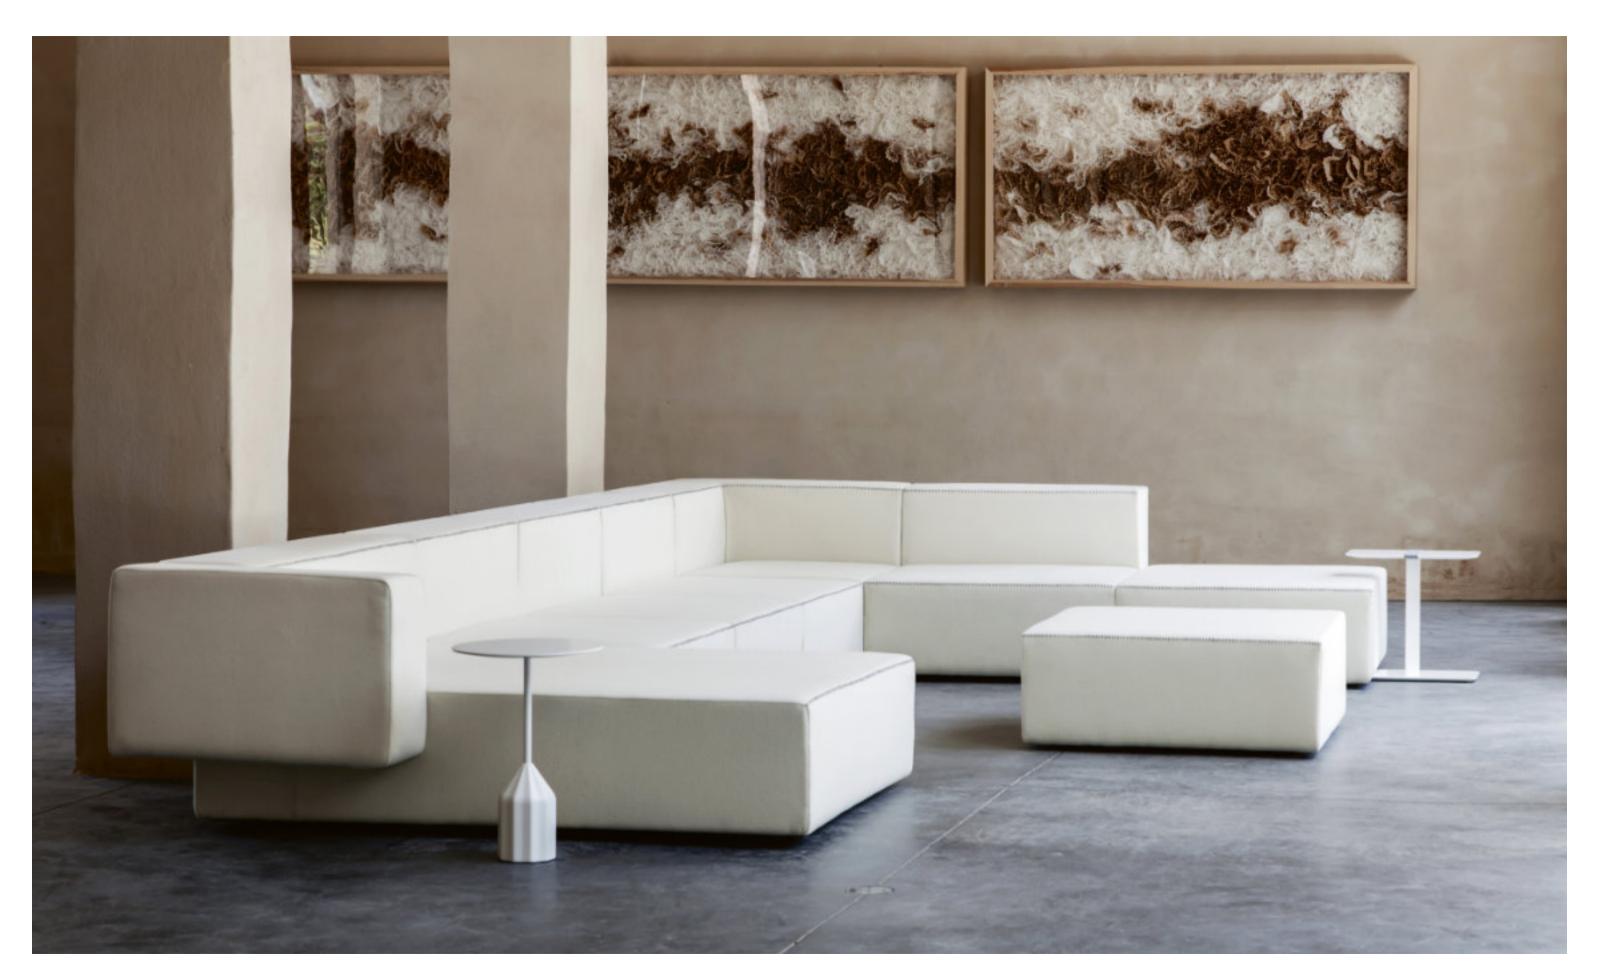

Onthispage, BurinMini low table withand without handle lacquered in black with Sistemapouf