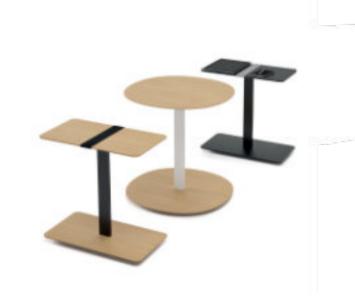

### SERRA LOW TABLE 2013, BY VÍCTOR CARRASCO

Serra is a very suitable side table when it comes to complementing other pieces such as sofas, armchairs or poufs. It is a great accessoryfor the home or for the so-called in-between spaces. It is possible to choose between a rectangular or rounded surface, but also a wide range of finishes that will help fit in with all kinds of environments. In addition, the rectangular version offers the possibility of including a strap with which to easily transport the table.

Below theselines, a picture of Serra low table with rectangular top full blackand gray strap