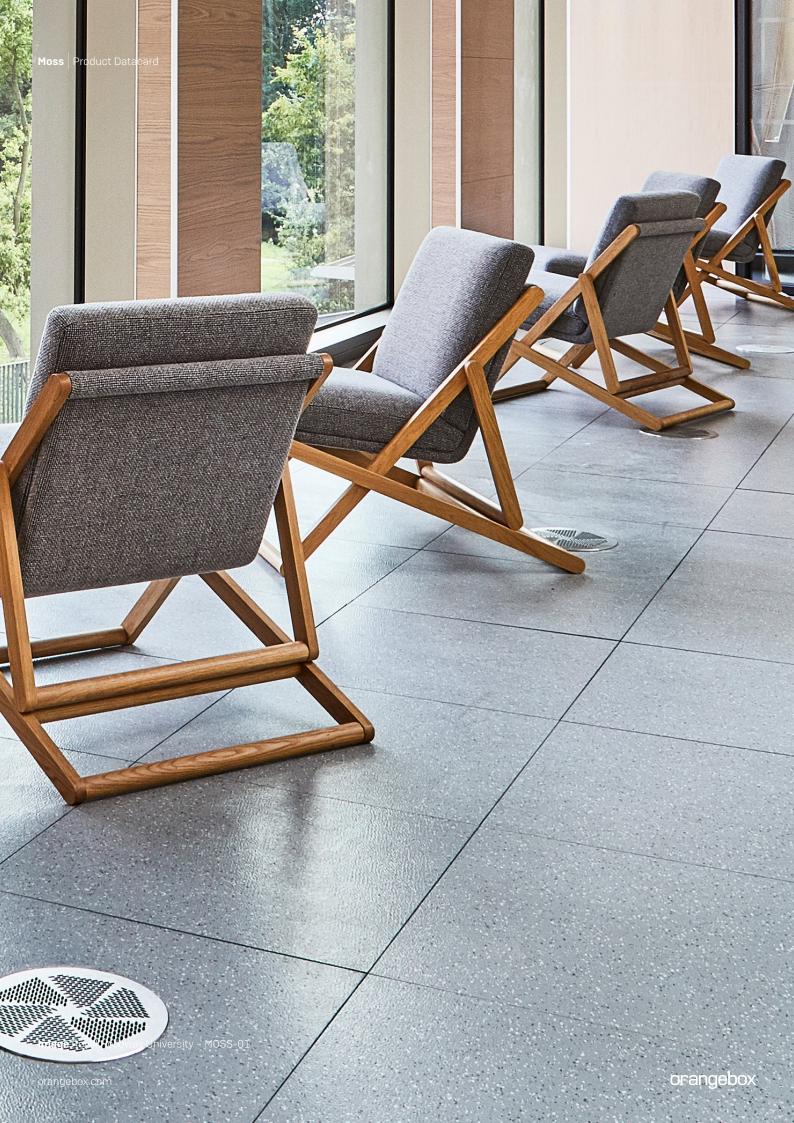

# **Product Description**

Moss is a reinterpretation of the classic deckchair, and companion piece to the more upright Yolo.

Moss's refined level of recline and comfort is achieved with the help of generous seat and back cushions attached to the fully upholstered structural back, which is seamlessly connected to the top and bottom rails of the wooden frame.

### **Standard Product Description**

Frame: Oak frame as standard.