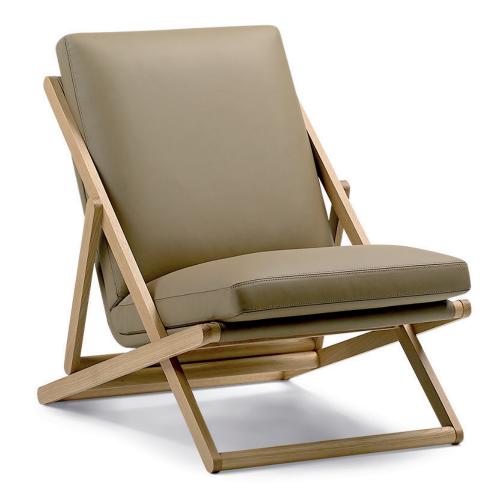

# Moss

A reinterpretation of the classic deckchair

orangebox

# **Product Description**

Moss is a reinterpretation of the classic deckchair, and companion piece to the more upright Yolo.

Moss's refined level of recline and comfort is achieved with the help of generous seat and back cushions attached to the fully upholstered structural back, which is seamlessly connected to the top and bottom rails of the wooden frame.

# **Product Range**

MOSS-01 Lounge Chair

H845 [H33] W642 [W25] D870 [D34] SH430 [SH17] SD510 [SD20]

mm["]