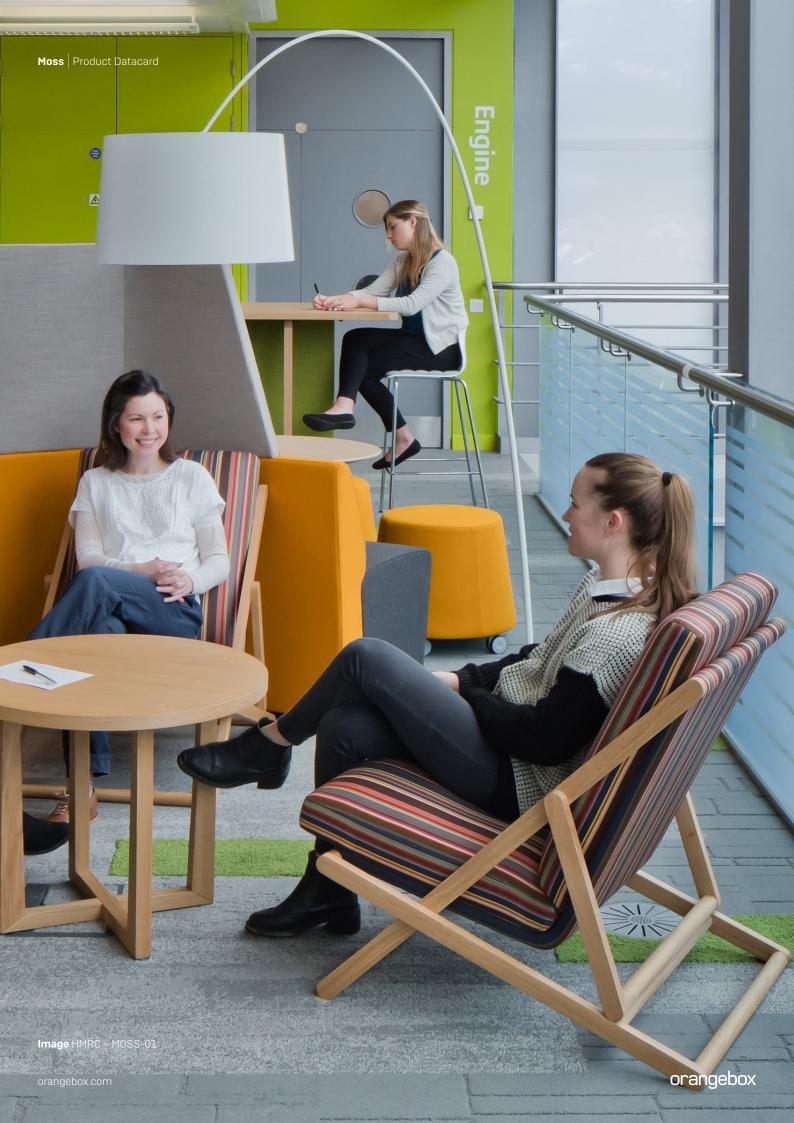

# Moss

A reinterpretation of the classic deckchair

orangebox

# **Product Description**

Moss is a reinterpretation of the classic deckchair, and companion piece to the more upright Yolo.

Moss's refined level of recline and comfort is achieved with the help of generous seat and back cushions attached to the fully upholstered structural back, which is seamlessly connected to the top and bottom rails of the wooden frame.

# **Product Range**

MOSS-01 Lounge Chair

H845 [H33] W642 [W25] D870 [D34] SH430 [SH17] SD510 [SD20]

mm["]