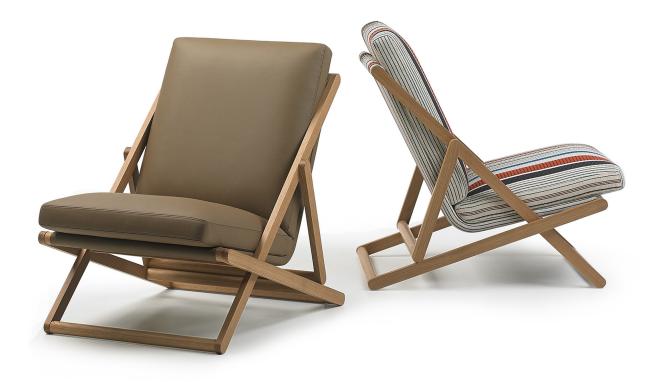

# **Product Description**

Moss is a reinterpretation of the classic deckchair, and companion piece to the more upright Yolo.

Moss's refined level of recline and comfort is achieved with the help of generous seat and back cushions attached to the fully upholstered structural back, which is seamlessly connected to the top and bottom rails of the wooden frame.

## **Optional Upcharges**

**Frame:** Oak stained to Walnut, Beech, Black or Dark Distressed Oak.

#### Oak Frame

Oak stained to Walnut

Oak stained to Beech

Dark Distressed Oak