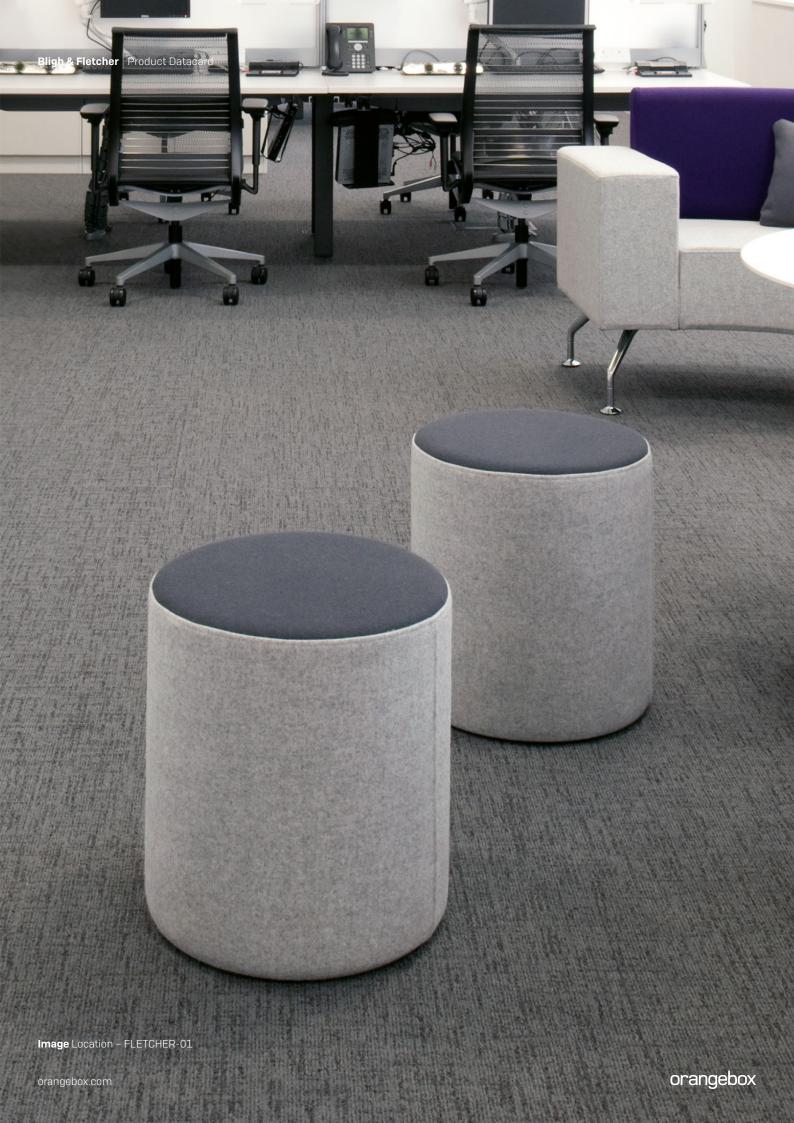

## **Product Description**

Bligh & Fletcher are light and easily movable upholstered stools, with Bligh a cube with elegantly rounded corners, and Fletcher a cylinder.

Ideal for use in breakout areas and interactive learning spaces, their distinct forms enable designers to easily add variety and accents to their scheme, with contrasting shapes and choice of fabrics and colours.

#### FLETCHER-01

Cylindrical stool fully upholstered

H440 [H17] WØ400 [W16] SH450 [SH18] SD410 [SD16]