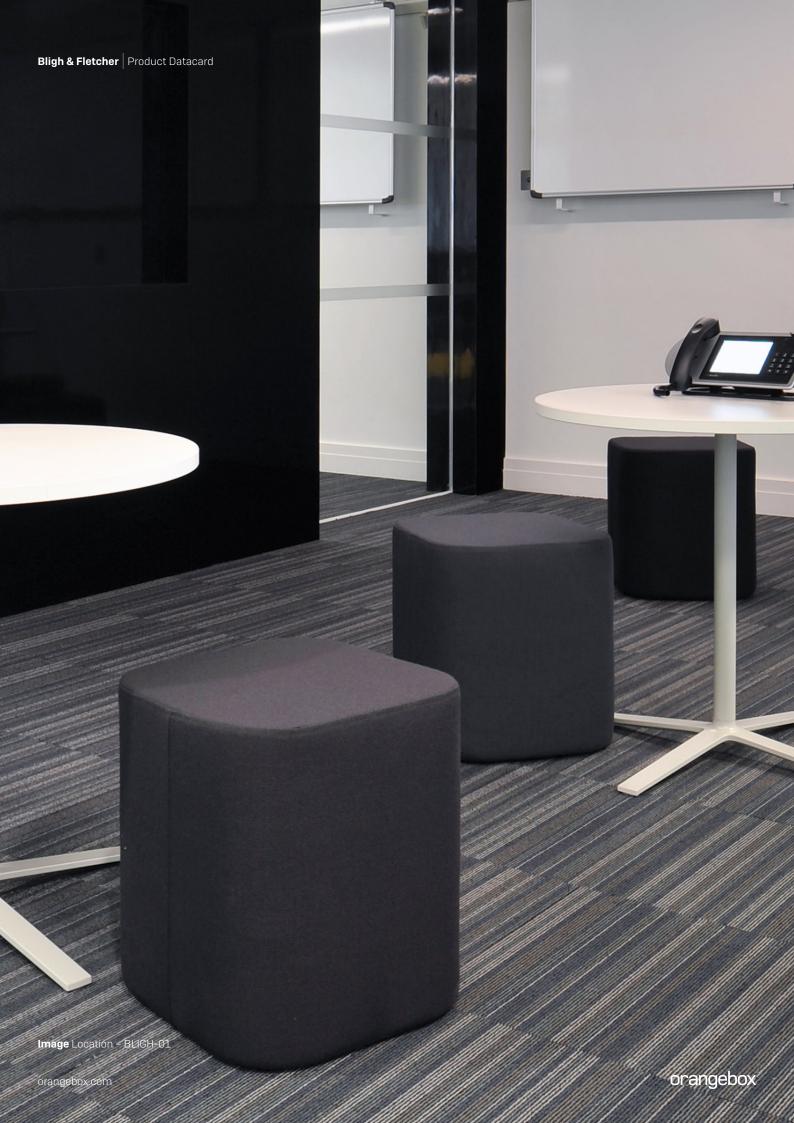

# Bligh & Fletcher

Light, movable upholstered stools

orangebox

## **Product Description**

Bligh & Fletcher are light and easily movable upholstered stools, with Bligh a cube with elegantly rounded corners, and Fletcher a cylinder.

Ideal for use in breakout areas and interactive learning spaces, their distinct forms enable designers to easily add variety and accents to their scheme, with contrasting shapes and choice of fabrics and colours.

#### BLIGH-01

Square stool fully upholstered

H440 [H17] W400 [W16] D400 [D16] SH450 [SH18] SD410 [SD16]