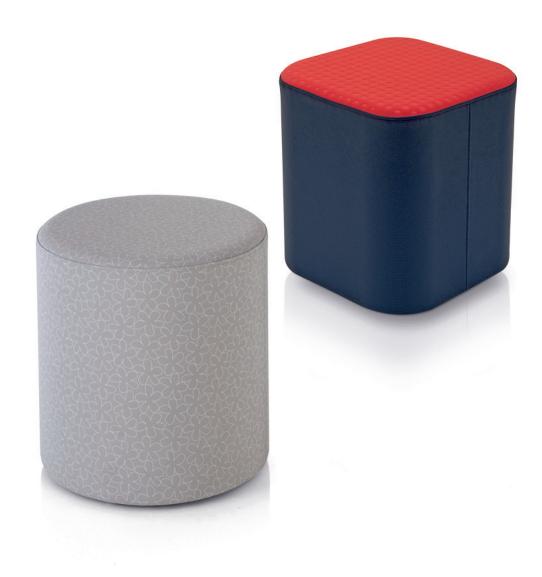

## **Product Description**

Bligh & Fletcher are light and easily movable upholstered stools, with Bligh a cube with elegantly rounded corners, and Fletcher a cylinder.

Ideal for use in breakout areas and interactive learning spaces, their distinct forms enable designers to easily add variety and accents to their scheme, with contrasting shapes and choice of fabrics and colours.

#### BLIGH-01

Square stool fully upholstered

H440 [H17] W400 [W16] D400 [D16] SH450 [SH18] SD410 [SD16]

#### FLETCHER-01

Cylindrical stool fully upholstered

H440 [H17] WØ400 [W16] SH450 [SH18] SD410 [SD16]

#### **Two Tone Upholstery**

When selecting this option the two fabrics (seat top and sides) can be from different ranges.