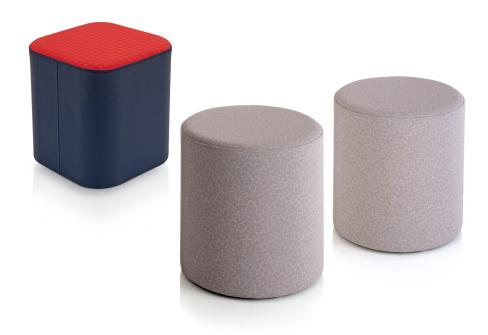

## **Product Description**

Bligh & Fletcher are light and easily movable upholstered stools, with Bligh a cube with elegantly rounded corners, and Fletcher a cylinder.

Ideal for use in breakout areas and interactive learning spaces, their distinct forms enable designers to easily add variety and accents to their scheme, with contrasting shapes and choice of fabrics and colours.

#### BLIGH-01

Square stool fully upholstered

H440 [H17] W400 [W16] D400 [D16] SH450 [SH18] SD410 [SD16]

#### FLETCHER-01

Cylindrical stool fully upholstered

H440 [H17] WØ400 [W16] SH450 [SH18] SD410 [SD16]

#### **Two Tone Upholstery**

When selecting this option the two fabrics (seat top and sides) can be from different ranges.