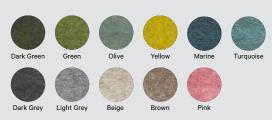

## Colours

**Note:** Due to the recycled content of the PET felt, color differences may occur.

### Fixture

| Standard                                                                    | RAL 9011 (Black) / RAL 9010 (White)<br>with 70% gloss degree                                                                                                                                                                                                               |
|-----------------------------------------------------------------------------|----------------------------------------------------------------------------------------------------------------------------------------------------------------------------------------------------------------------------------------------------------------------------|
| Custom                                                                      | Any RAL colour with 70% gloss degree                                                                                                                                                                                                                                       |
| Fine texture* "Fine texture finishes are ton sur ton with PET Felt colours. | RAL 1012 (Yellow) / RAL 3005 (Pink)<br>RAL 5008 (Marine) / RAL 5020<br>(Turquoise) / RAL 6007 (Dark Green)<br>RAL 6020 (Green) / RAL 7015<br>(Dark Grey) / RAL 7033 (Olive)<br>RAL 7044 (Beige) / RAL 7045<br>(Light Grey) / RAL 8014 (Brown)<br>RAL 9011 (Graphite Black) |