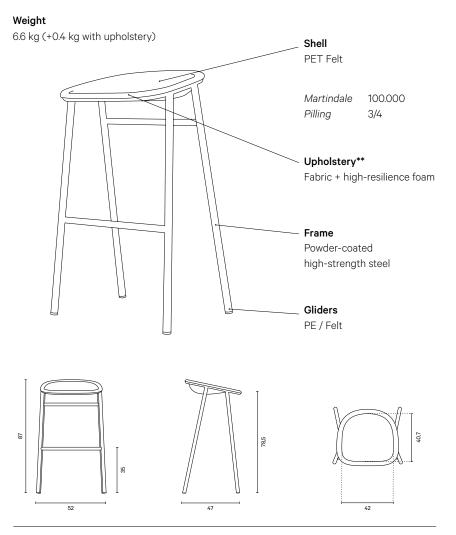

Black) |

Upholstery

Kvadrat collection

\*\*Please, note that seat upholstery is available as an optional feature.

## **Bespoke options**

Create a custom design in the Configurator at devorm.nl

DeVorm

+31(0) 268 200 360 sales@devorm.nl | devorm.nl LJ 3 is a universal bar stool recognised by its clean lines and friendly expression. The stool provides an ergonomically curved seat for maximum comfort at high tables and bars. Fixed on a slender steel frame, the PET Felt seat has a pleasant, soft-to-touch surface that can be complemented with upholstery. LJ 3 comes in a wide range of colours and can be tailored to the needs of any interior. Suitable for informal meeting or dining settings in offices, public spaces and bars.

## Designed by Laurens van Wieringen

## **Product overview**



#### Certifications

- BS 5852:2006 Ignitability test (performed on PET Felt)
- ISO 12947-2:2016 Abrasion resistance test (performed on PET Felt)
- ISO 12945-2:2000 Pilling Martindale (performed on PET Felt)

## Care & Maintenance

Due to its porous structure, PET Felt can be easily cleaned with water. To remove most stains, it is sufficient to apply a copious amount of water and let it drip through. Do not rub the PET felt surface to avoid excessive pilling. If water is not sufficient, stubborn stains can be removed with professional cleaning products like the James cleaning set.

#### Downloads

3D files, technical drawings and Hi-Res images are available in the Download Library at devorm.nl

## Additional information

You can find further maintenance recommendations, warranty terms an