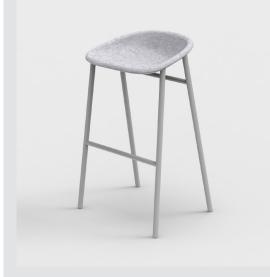

# **LJ 3** PET Felt Bar Stool

made from recycled PET bottles and steel

- also available in counter height
- optional seat upholstery
- suitable for contract use
- delivered preassembled

## **Bespoke options**

Create a custom design in the Configurator at devorm.nl

DeVorm

+31(0) 268 200 360 sales@devorm.nl | devorm.nl LJ 3 is a universal bar stool recognised by its clean lines and friendly expression. The stool provides an ergonomically curved seat for maximum comfort at high tables and bars. Fixed on a slender steel frame, the PET Felt seat has a pleasant, soft-to-touch surface that can be complemented with upholstery. LJ 3 comes in a wide range of colours and can be tailored to the needs of any interior. Suitable for informal meeting or dining settings in offices, public spaces and bars.