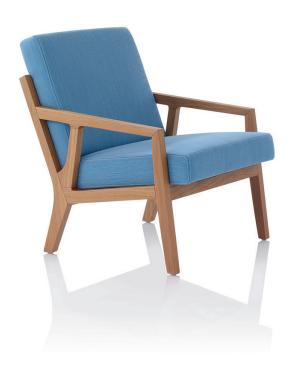

# **Product Description**

A more reclined lounge chair, Orly has a refined aesthetic, thanks to its handmade frame with expressed joints.

Orly offers support and comfort in equal measure, with seat and back cushions fixed into the side frames with a separate upholstered panel that sits flush with the timber frame on the chair back.

# **Product Range**

ORLY-01 Armchair

H835 [H33] W685 [W27] D795 [D31] SH430 [SH17] SD510 [SD20]