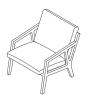

# Orly

A reclined expressed wood frame lounge chair

orangebox

# **Product Description**

A more reclined lounge chair, Orly has a refined aesthetic, thanks to its handmade frame with expressed joints.

Orly offers support and comfort in equal measure, with seat and back cushions fixed into the side frames with a separate upholstered panel that sits flush with the timber frame on the chair back.

# **Product Range**

ORLY-01 Armchair

H835 [H33] W685 [W27] D795 [D31] SH430 [SH17] SD510 [SD20]