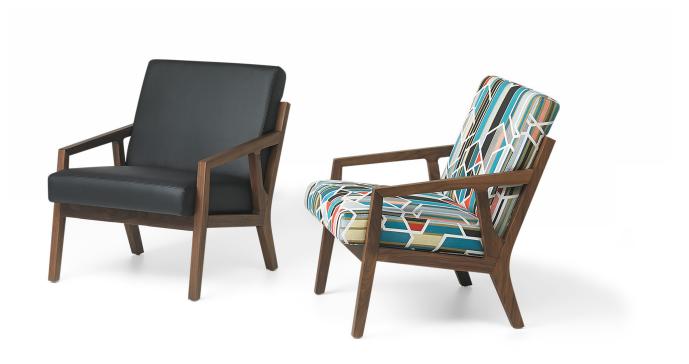

### **Standard Product Description**

Frame: Oak frame as standard.

## **Optional Upcharges**

Frame: Oak stained to Walnut, Beech, Black or Dark Distressed Oak.

#### Oak Frame

Oak

Oak stained to Walnut

Oak stained to Beech

Oak stained to Black

Dark Distressed Oak