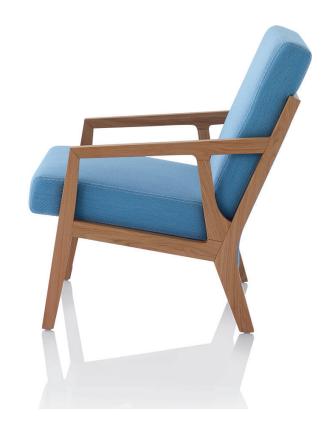

# **Product Description**

A more reclined lounge chair, Orly has a refined aesthetic, thanks to its handmade frame with expressed joints.

Orly offers support and comfort in equal measure, with seat and back cushions fixed into the side frames with a separate upholstered panel that sits flush with the timber frame on the chair back.

# **Product Range**

ORLY-01 Armchair

H835 [H33] W685 [W27] D795 [D31] SH430 [SH17] SD510 [SD20]