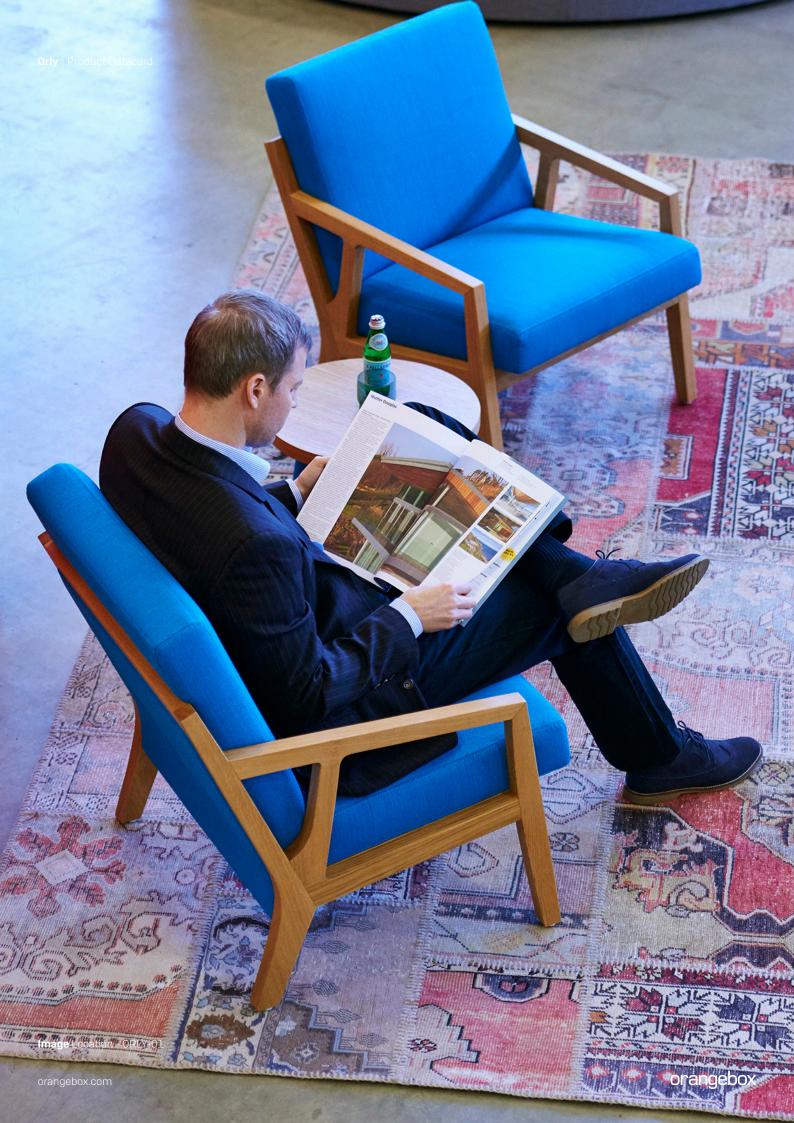

# **Product Description**

A more reclined lounge chair, Orly has a refined aesthetic, thanks to its handmade frame with expressed joints.

Orly offers support and comfort in equal measure, with seat and back cushions fixed into the side frames with a separate upholstered panel that sits flush with the timber frame on the chair back.

# **Product Range**

ORLY-01 Armchair

H835 [H33] W685 [W27] D795 [D31] SH430 [SH17] SD510 [SD20]