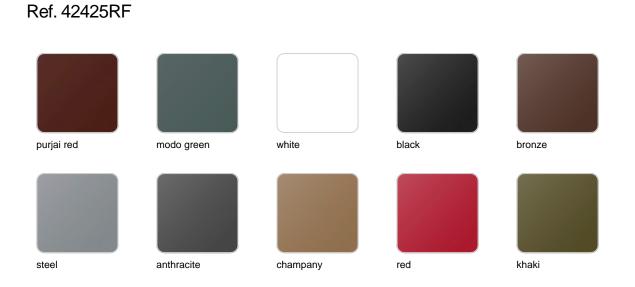

### **Finishes**

finishes

| BASIC<br>Ref. 42425A |       |       |        |       |
|----------------------|-------|-------|--------|-------|
| purjai red           | white | black | bronze | steel |
| anthracite           | red   | khaki | taupe  | ecru  |
| beige                | crema | green | orange | ice   |
|                      |       |       |        |       |

#### SELF-WATERING Ref. 42425R

LACQUERED

| purjai red | white | black | bronze | steel |
|------------|-------|-------|--------|-------|
| anthracite | red   | khaki | taupe  | ecru  |
|            |       |       |        |       |
| beige      | crema | green | orange | ice   |