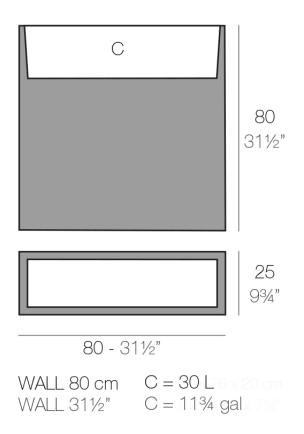

#### Description

Pot made of polyethylene resin by rotational moulding. 100% Recyclable. Item suitable for indoor and outdoor use. Available in different finishes.

Weight: 9 Kg