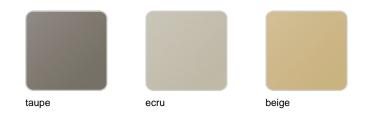

### **Finishes**

finishes

| BASIC<br>Ref. 42425A |       |       |        |       |
|----------------------|-------|-------|--------|-------|
| purjai red           | white | black | bronze | steel |
| anthracite           | red   | khaki | taupe  | ecru  |
| beige                | crema | green | orange | ice   |
|                      |       |       |        |       |

#### SELF-WATERING Ref. 42425R

LACQUERED

| purjai red | white | black | bronze | steel |
|------------|-------|-------|--------|-------|
| anthracite | red   | khaki | taupe  | ecru  |
|            |       |       |        |       |
| beige      | crema | green | orange | ice   |