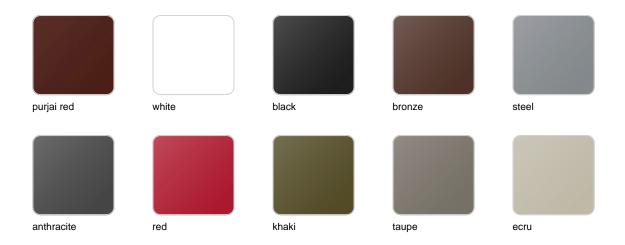

### **Finishes**

#### finishes

#### BASIC Ref. 42430A

Matt Polyethylene

SELF-WATERING Ref. 42430R

Self-watering system included in all planters except those with basic finish

#### LACQUERED Ref. 42430RF

Lacquered Polyethylene

| 11 - 1 | 1. (* . |              |
|--------|---------|--------------|
| ווח    | htir    | $\mathbf{n}$ |
| IIQ.   | HUH     | ıu           |

WHITE LED Ref. 42430W