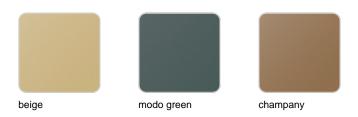

### **Finishes**

#### finishes

#### BASIC Ref. 42430A

Matt Polyethylene

SELF-WATERING Ref. 42430R

Self-watering system included in all planters except those with basic finish

#### LACQUERED Ref. 42430RF

Lacquered Polyethylene

| 11 - 1 | 1. (* . |              |
|--------|---------|--------------|
| ווח    | htir    | $\mathbf{n}$ |
| IIQ.   | HUH     | ıu           |

WHITE LED Ref. 42430W