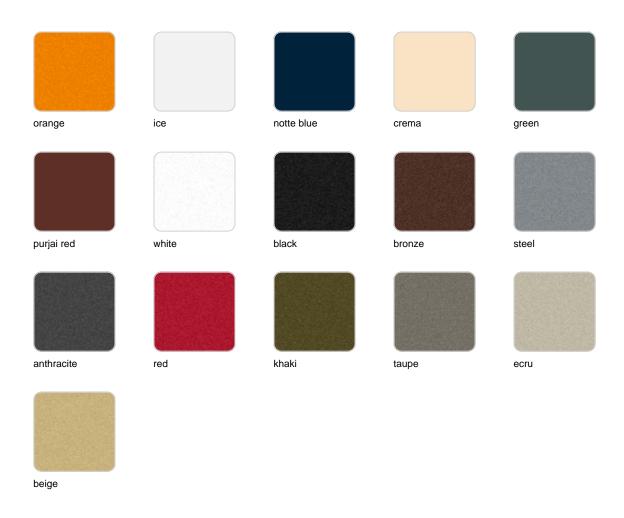

Products / Planters / Wall 120x30x80

# Wall 120x30x80

The most extensive collection of indoor and outdoor planters designed by <u>Studio</u> <u>Vondom</u>. Timeless and minimalist designs that allow you to create unique and original atmospheres for homes, restaurants and any space.



### Info

### Description

Pot made of polyethylene resin by rotational moulding. 100% Recyclable. Item suitable for indoor and outdoor use. Available in different finishes.

Weight: 18 Kg



### **Finishes**

#### finishes

#### BASIC Ref. 42430A



Matt Polyethylene

SELF-WATERING Ref. 42430R



Self-watering system included in all planters except those with basic finish

#### LACQUERED Ref. 42430RF





Lacquered Polyethylene

| 11 - 1 | 1. (* . |              |
|--------|---------|--------------|
| ווח    | htir    | $\mathbf{n}$ |
| IIQ.   | HUH     | ıu           |

WHITE LED Ref. 42430W



White internally lit unit with LED technology. Available only in matte ice white finish.

RGBW LED Ref. 42430L



Unit with internal lighting with RGBW LED technology and remote control unit for switching colors. Available only in matte ice white finish. Remote control included.

RGBW LED DMX Ref. 42430D





Unit with internal lighting with RGBW LED technology and remote control unit for switching colors. Also controlLED by DMX-1024 (wirele