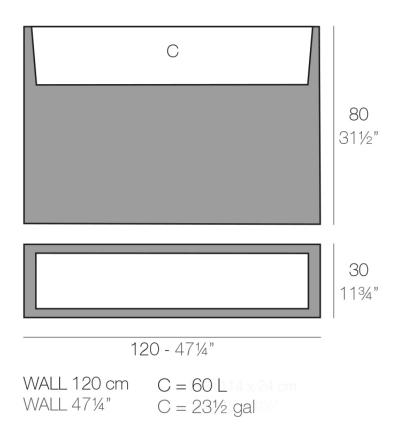

### Info

### Description

Pot made of polyethylene resin by rotational moulding. 100% Recyclable. Item suitable for indoor and outdoor use. Available in different finishes.

Weight: 18 Kg