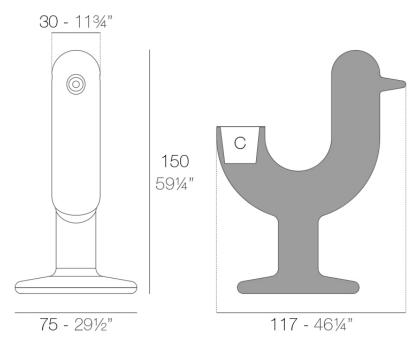

### Description

Pot made of polyethylene resin by rotational moulding. 100% Recyclable. Item suitable for indoor and outdoor use. Available in different finishes.

Weight: 17 Kg

PEACOCK Macetero C = 9 C '
PEACOCK Planter C = 2½ gal