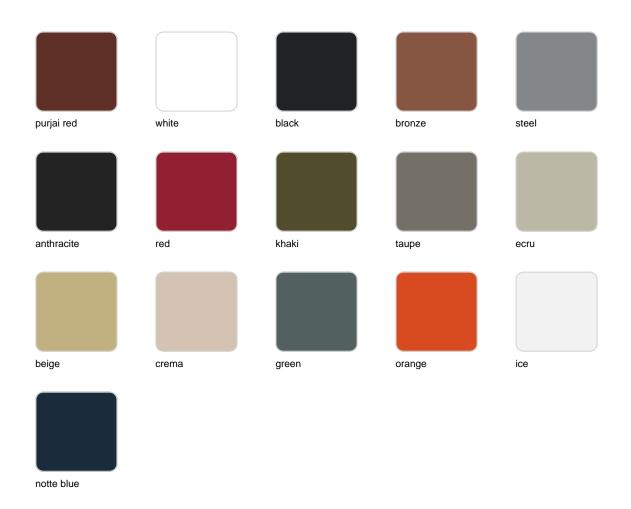

Products / / Peacock Planter

# Peacock planter

by Eero Aarnio

**The master <u>Eero Aarnio</u>** creates the Peacock Collection, his first piece for <u>Vondom</u>. It is without doubt a **unique design planter**, an element amusing and symbolic.



### Info

### Description

Pot made of polyethylene resin by rotational moulding. 100% Recyclable. Item suitable for indoor and outdoor use. Available in different finishes.

Weight: 17 Kg



PEACOCK Macetero C = 9 C '
PEACOCK Planter C = 2½ gal

### **Finishes**

#### finishes

#### SELF-WATERING Ref. 61001R



Self-watering system included in all planters except those with basic finish

LACQUERED Ref. 61001F



Lacquered Polyethylene

## lighting

WHITE LED Ref. 61001W



White internally lit unit with LED technology. Available only in matte ice white finish.

RGBW LED Ref. 61001L





Unit with internal lighting with RGBW LED technology and remote control unit for switching colors. Available only in matte ice white finish. Remote control included.

RGBW LED DMX Ref. 61001D



Unit with internal lighting with RGBW LED technology and remote control unit for switching colors. Also controlLED by DMX-1024 (wireless), enabling communication between one or more products simultaneously via the DMX transmitter (not included). There are two options to choose from: Professional XLR DMX and Home WIFI DMX