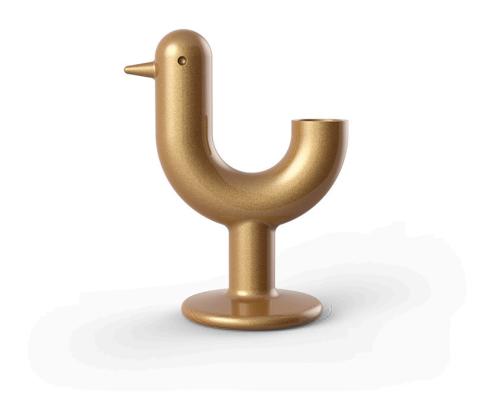

# Peacock planter

by Eero Aarnio

**The master <u>Eero Aarnio</u>** creates the Peacock Collection, his first piece for <u>Vondom</u>. It is without doubt a **unique design planter**, an element amusing and symbolic.

### Description

Pot made of polyethylene resin by rotational moulding. 100% Recyclable. Item suitable for indoor and outdoor use. Available in different finishes.

Weight: 17 Kg

PEACOCK Macetero C = 9 C '
PEACOCK Planter C = 2½ gal