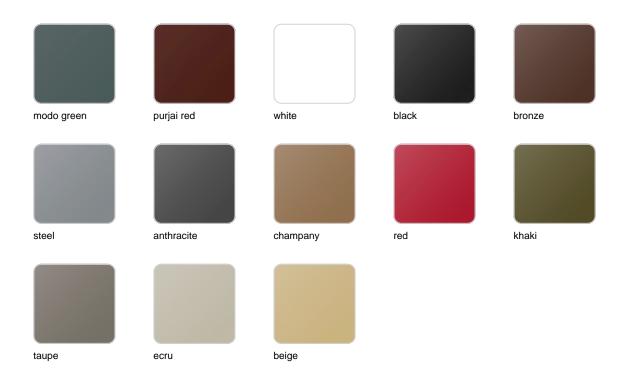

Products / / Peacock Planter

# Peacock planter

by Eero Aarnio

**The master <u>Eero Aarnio</u>** creates the Peacock Collection, his first piece for <u>Vondom</u>. It is without doubt a **unique design planter**, an element amusing and symbolic.



### Info

### Description

Pot made of polyethylene resin by rotational moulding. 100% Recyclable. Item suitable for indoor and outdoor use. Available in different finishes.

Weight: 17 Kg



PEACOCK Macetero C = 9 C '
PEACOCK Planter C = 2½ gal

### **Finishes**

#### finishes

#### SELF-WATERING Ref. 61001R



Self-watering system included in all planters except those with basic finish

LACQUERED Ref. 61001F



Lacquered Polyethylene

## lighting

WHITE LED Ref. 61001W



White internally lit unit with LED technology. Available only in matte ice white finish.

RGBW LED Ref. 61001L





Unit with internal lighting with RGBW LED technology and remote control unit for switching colors. Available only in matte ice white finish. Remote control included.

RGBW LED DMX Ref. 61001D



Unit with internal lighting with RGBW LED technology and remote control unit for switching colors. Also controlLED by DMX-1024 (wireless), enabling communication between one or more products simultaneously via the DMX transmitter (not included). There are two options to choose from: Professional XLR DMX and Home WIFI DMX. (Remote control included). Optional battery

RGBW LED BATTERY Ref. 61001Y



Unit with internal light