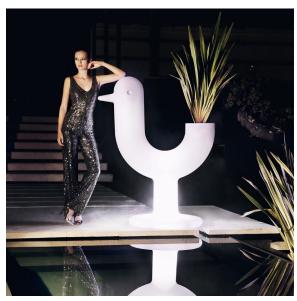

# Peacock planter

by Eero Aarnio

**The master <u>Eero Aarnio</u>** creates the Peacock Collection, his first piece for <u>Vondom</u>. It is without doubt a **unique design planter**, an element amusing and symbolic.

## lighting

WHITE LED Ref. 61001W

White internally lit unit with LED technology. Available only in matte ice white finish.

RGBW LED Ref. 61001L

Unit with internal lighting with RGBW LED technology and remote control unit for switching colors. Available only in matte ice white finish. Remote control included.

## **Ambients**