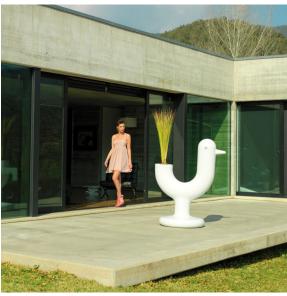

# Peacock planter

by Eero Aarnio

**The master <u>Eero Aarnio</u>** creates the Peacock Collection, his first piece for <u>Vondom</u>. It is without doubt a **unique design planter**, an element amusing and symbolic.

## **Ambients**