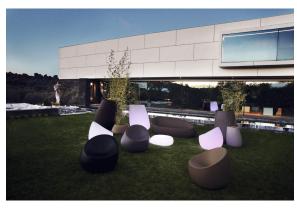

ultaneously via the DMX transmitter (not included). There are two options to choose from: Professional XLR DMX and Home WIFI DMX. (Remote control included). Optional battery

RGBW LED BATTERY Ref. 55008Y



Unit with internal lighting with battery-powered RGBW LED technology. Includes charger and remote control for switching colors and charger. Available only in matte ice white finish.

RGBW LED DMX BATTERY Ref. 55008DY



Unit with internal lighting with RGBW LED technology and remote control unit for switching colors. Also controlLED by DMX-1024 (wireless), enabling communication between one or more products simultaneously via the DMX transmitter (not included). There are two options to choose from: Professional XLR



DMX and Home WIFI DMX. (Remote control included).

### **Ambients**