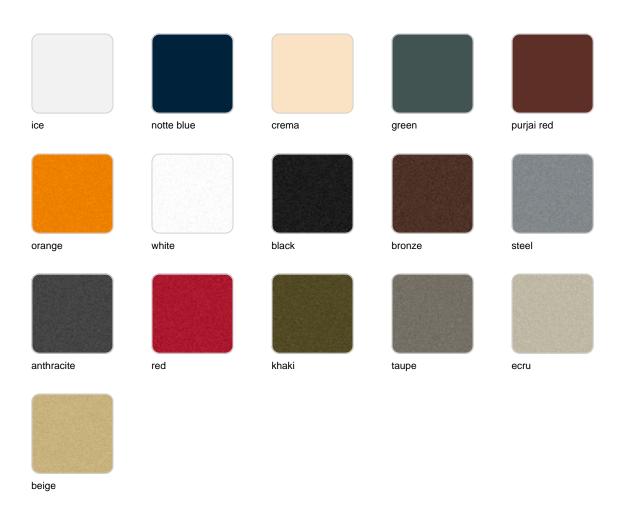

Products / Planters / Stone Planter 80x65x40

# Stone planter 80x65x40

by Stefano Giovannoni & Elisa Gargan

Stones <u>outdoor furniture</u> collection, designed by <u>Stefano Giovannoni</u>, convinces with its organic shapes. As its name suggests it appears to be found in nature itself, creating synergism between the natural and the artificial landscape. Stones can fit perfectly into any environment, transmitting its own particular elegance, thanks to its material, as well as its original shape.



### Info

### Description

Pot made of polyethylene resin by rotational moulding. 100% Recyclable. Item suitable for indoor and outdoor use. Available in different finishes.

Weight: 8 Kg



### **Finishes**

#### finishes

#### BASIC Ref. 55008A



Matt Polyethylene

SELF-WATERING Ref. 55008R



Self-watering system included in all planters except those with basic finish

#### LACQUERED Ref. 55008F







Lacquered Polyethylene

|     | htina | ¥ |
|-----|-------|---|
| IIU | hting | 1 |
| 3   |       | 7 |

WHITE LED Ref. 55008W



White internally lit unit with LED technology. Available only in matte ice white finish.

RGBW LED Ref. 55008L



Unit with internal lighting with RGBW LED technology and remote control unit for switching colors. Available only in matte ice white finish. Remote control included.

RGBW LED DMX Ref. 55008D





Unit with internal lighting with RGBW LED technology and remote control unit for switching colors. Also controlLED by DMX-1024 (wireless), enabling communication between one or more products simult