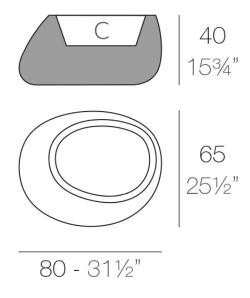

Products / Planters / Stone Planter 80x65x40

# Stone planter 80x65x40

by Stefano Giovannoni & Elisa Gargan

Stones <u>outdoor furniture</u> collection, designed by <u>Stefano Giovannoni</u>, convinces with its organic shapes. As its name suggests it appears to be found in nature itself, creating synergism between the natural and the artificial landscape. Stones can fit perfectly into any environment, transmitting its own particular elegance, thanks to its material, as well as its original shape.



### Info

### Description

Pot made of polyethylene resin by rotational moulding. 100% Recyclable. Item suitable for indoor and outdoor use. Available in different finishes.

Weight: 8 Kg



### **Finishes**

#### finishes

#### BASIC Ref. 55008A



Matt Polyethylene

SELF-WATERING Ref. 55008R



Self-watering system included in all planters except those with basic finish

#### LACQUERED Ref. 55008F







Lacquered Polyethylene

|     | htina | ¥ |
|-----|-------|---|
| IIU | hting | 1 |
| 3   |       | 7 |

WHITE LED Ref. 55008W



White internally lit unit with LED technology. Available only in matte ice white finish.

RGBW LED Ref. 55008L



Unit with internal lighting with RGBW LED technology and remote control unit for switching colors. Available only in matte ice white finish. Remote control included.

RGBW LED DMX Ref. 55008D





Unit with internal lighting with RGBW LED technology and remote control unit for switching colors. Also controlLED by DMX-1024 (wireless),