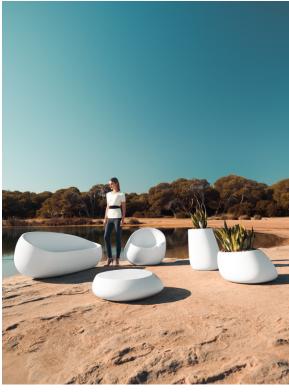

# Stone planter 80x65x40

by Stefano Giovannoni & Elisa Gargan

Stones <u>outdoor furniture</u> collection, designed by <u>Stefano Giovannoni</u>, convinces with its organic shapes. As its name suggests it appears to be found in nature itself, creating synergism between the natural and the artificial landscape. Stones can fit perfectly into any environment, transmitting its own particular elegance, thanks to its material, as well as its original shape.

### **Ambients**