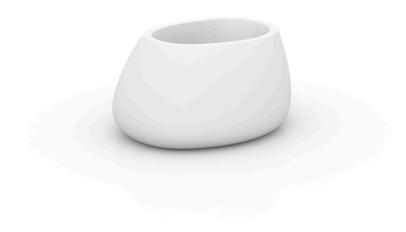

# Stone planter 80x65x40

by Stefano Giovannoni & Elisa Gargan

Stones <u>outdoor furniture</u> collection, designed by <u>Stefano Giovannoni</u>, convinces with its organic shapes. As its name suggests it appears to be found in nature itself, creating synergism between the natural and the artificial landscape. Stones can fit perfectly into any environment, transmitting its own particular elegance, thanks to its material, as well as its original shape.

### Description

Pot made of polyethylene resin by rotational moulding. 100% Recyclable. Item suitable for indoor and outdoor use. Available in different finishes.

Weight: 8 Kg