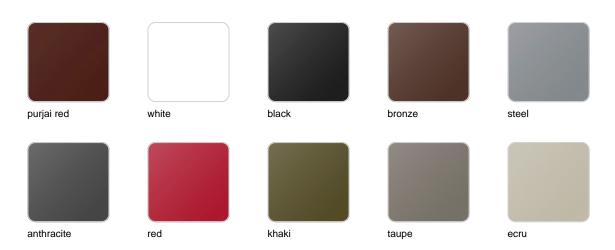

### **Finishes**

#### finishes

#### BASIC Ref. 55008A

Matt Polyethylene

SELF-WATERING Ref. 55008R

Self-watering system included in all planters except those with basic finish

#### LACQUERED Ref. 55008F

Lacquered Polyethylene

|     | htina | ¥ |
|-----|-------|---|
| IIU | hting | 1 |
| 3   |       | 7 |

WHITE LED Ref. 55008W

White internally lit unit with LED technology. Available only in matte ice white finish.