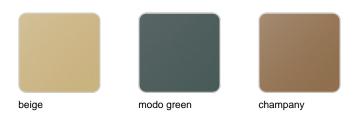

### **Finishes**

#### finishes

#### BASIC Ref. 55008A

Matt Polyethylene

SELF-WATERING Ref. 55008R

Self-watering system included in all planters except those with basic finish

#### LACQUERED Ref. 55008F

Lacquered Polyethylene

|     | htina | ¥ |
|-----|-------|---|
| IIU | hting | 1 |
| 3   |       | 7 |

WHITE LED Ref. 55008W

White internally lit unit with LED technology. Available only in matte ice white finish.