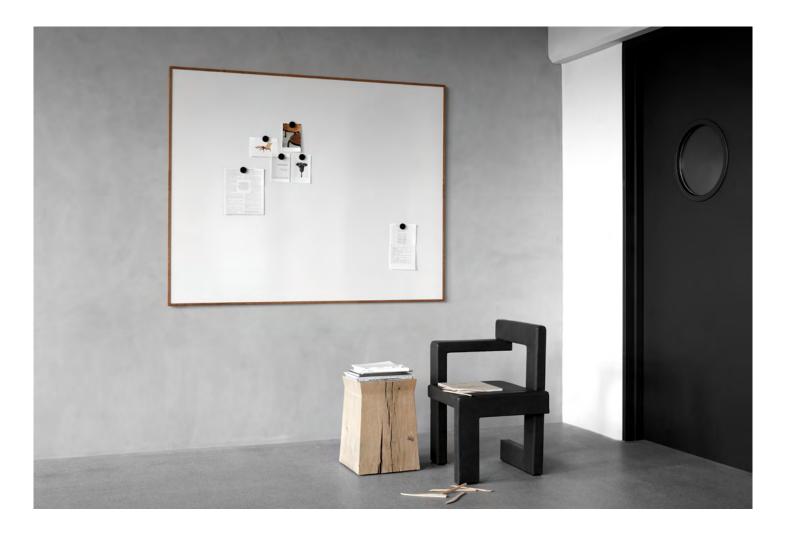

## LINTEX / WOOD Whiteboard

## WOOD

A whiteboard with a frame crafted from solid oak and a contrasting crisp white enamelled steel writing surface. Sharp lines and carefully mitred corners make this wall piece a sophisticated addition to any professional space. Designed by HALLEROED. Concealed fittings Depth from wall 20 mm Magnetic ceramic steel writing surface Cradle to Cradle certified ceramic steel 30-year warranty on the writing surface EPD (EPD International): S-P-06989