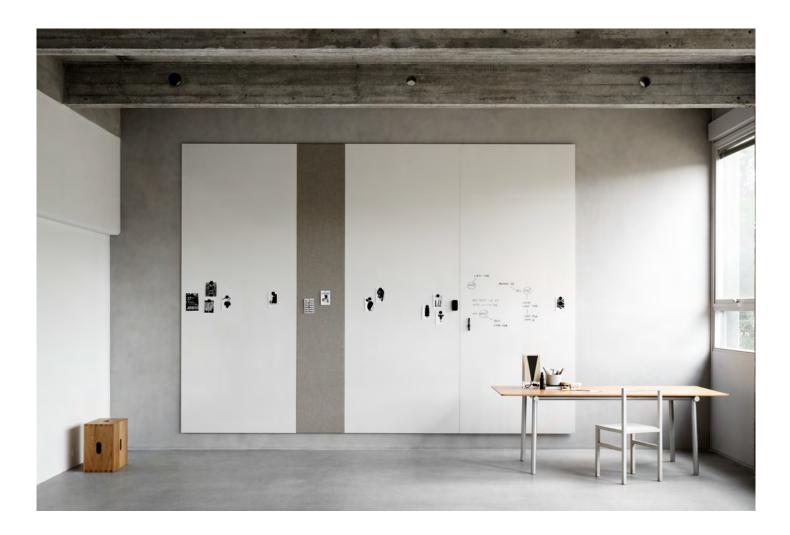

## AIR SPACES

Air Spaces was designed with the idea of connecting Air whiteboards to create a large continuous writing space. Concealed fittings make the joints subtle, measuring less than 1 mm. Air Spaces can also be complemented with textile modules (see Air Textile).

Concealed fittings and subtle joints Depth from wall 16 mm Magnetic ceramic steel writing surface FSC Mix: FSC-C170086 EPD (EPD International): S-P-04560 Cradle to Cradle certified ceramic steel 30-year warranty on the writing surface