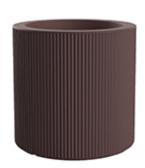

Products / Planters / Gatsby Cylinder Planter ø40x40

# Gatsby cylinder planter ø40x40

by Ramón Esteve

The Gatsby collection, designed by <u>Ramón Esteve</u> for <u>Vondom</u>, recalls the Art Déco lighting. Those crazy twenties. "Something new, extraordinary, beautiful, simple but sophisticatedly designed" said Francis Scott Fitzgerald about his aims for the novel he was about to write. The Great Gatsby was born in an age of prosperity, parties and excess. They called it "the American Dream".