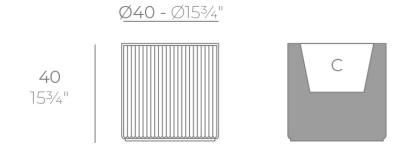

#### Description

Weight: 5.03 Kg

GATSBY Cilindro
GATSBY Cylindre
ref. 54421
C= 32x32x23 12½"x12½"x9"
17 L
4½Gal