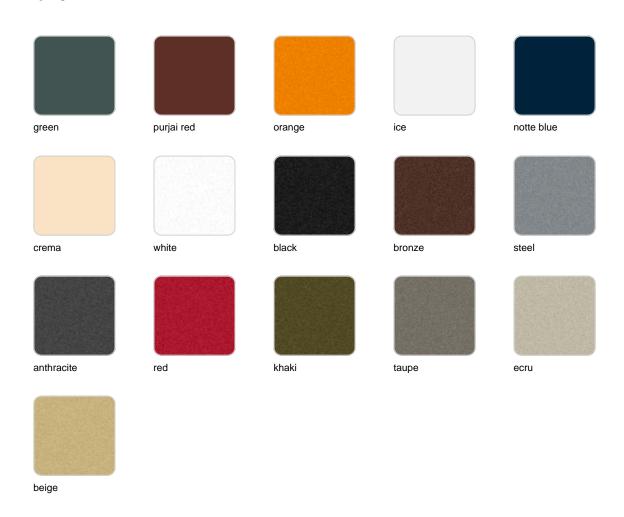

#### finishes

#### BASIC Ref. 54421A

Matt Polyethylene

SELF-WATERING Ref. 54421R