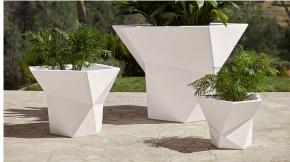

Products / Planters / Faz Pot 61x61x50

# Faz pot 61x61x50

#### by Ramón Esteve

Faz is a modular collection of outdoor furniture and planters designed by <u>Ramón</u> <u>Esteve</u> for <u>Vondom</u>. He is the architect of harmony, serenity, timelessness and universality, and he has created mineral and emphatic shapes that make Faz a design that contextualizes with homes and installations. An ambience, encircling as a result of the blissful combination of the material and lighting, so that the sole sensation would be its fusion.