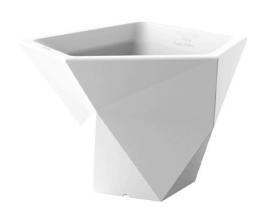

# Faz pot 61x61x50

#### by Ramón Esteve

Faz is a modular collection of outdoor furniture and planters designed by <u>Ramón</u> <u>Esteve</u> for <u>Vondom</u>. He is the architect of harmony, serenity, timelessness and universality, and he has created mineral and emphatic shapes that make Faz a design that contextualizes with homes and installations. An ambience, encircling as a result of the blissful combination of the material and lighting, so that the sole sensation would be its fusion.