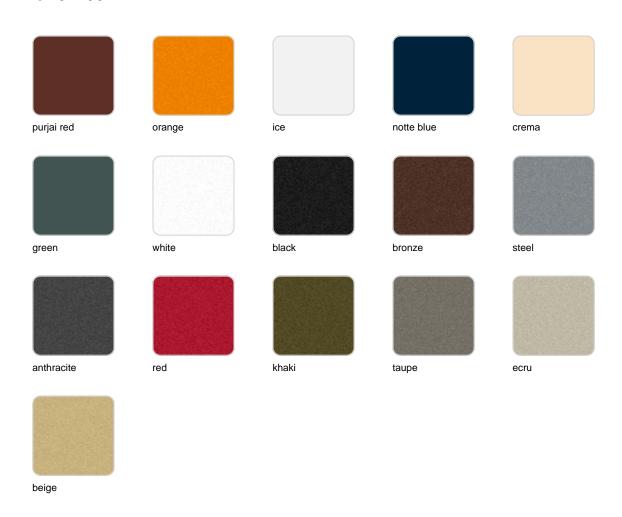

### **Finishes**

#### finishes

#### BASIC Ref. 54400A

Matt Polyethylene

LACQUERED Ref. 54400RF

Lacquered Polyethylene

| lighting |  |  |
|----------|--|--|
|----------|--|--|

WHITE LED Ref. 54400W

White internally lit unit with LED technology. Available only in matte ice white finish.