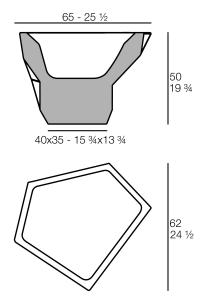

#### Description

Weight: 8 Kg

FAZ Jarron Pequeño C = 28LFAZ Smal Planter  $C = 7 \frac{1}{2}$  gal