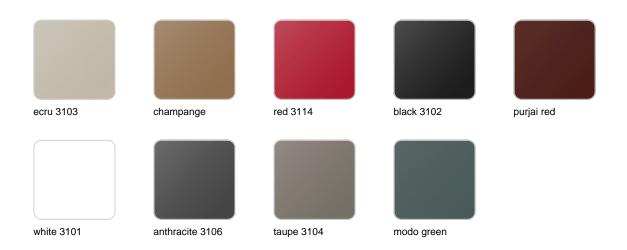

### **Finishes**

#### finishes

#### BASIC Ref. 54400A

Matt Polyethylene

LACQUERED Ref. 54400RF

Lacquered Polyethylene

| lighting |  |  |
|----------|--|--|
|----------|--|--|

WHITE LED Ref. 54400W

White internally lit unit with LED technology. Available only in matte ice white finish.