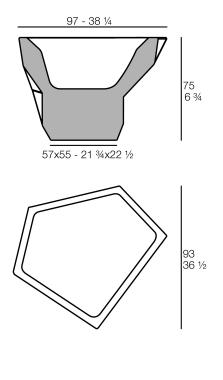

### Description

Weight: 20 Kg

FAZ Jarron MedioC = 97LFAZ Medium PlanterC = 25% gal