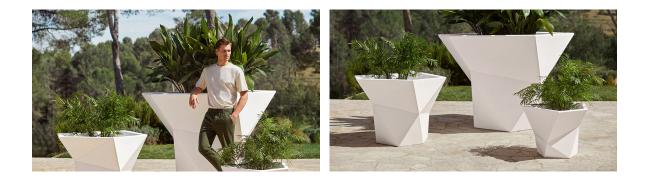

## Faz pot 97x93x75 by Ramón Esteve

Faz is a modular collection of outdoor furniture and planters designed by <u>Ramón</u> <u>Esteve</u> for <u>Vondom</u>. He is the architect of harmony, serenity, timelessness and universality, and he has created mineral and emphatic shapes that make Faz a design that contextualizes with homes and installations. An ambience, encircling as a result of the blissful combination of the material and lighting, so that the sole sensation would be its fusion.