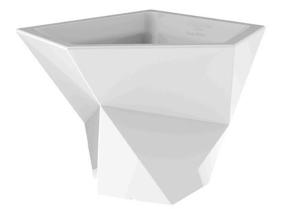

Products / Planters / Faz Pot 97x93x75

## Faz pot 97x93x75 by Ramón Esteve

Faz is a modular collection of outdoor furniture and planters designed by <u>Ramón</u> <u>Esteve</u> for <u>Vondom</u>. He is the architect of harmony, serenity, timelessness and universality, and he has created mineral and emphatic shapes that make Faz a design that contextualizes with homes and installations. An ambience, encircling as a result of the blissful combination of the material and lighting, so that the sole sensation would be its fusion.