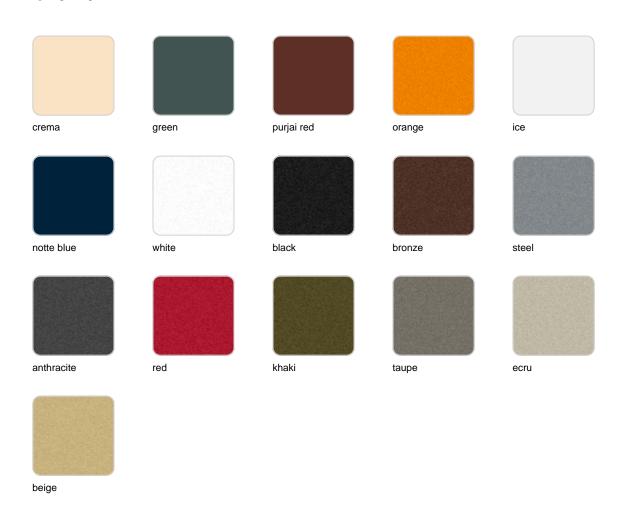

#### BASIC Ref. 54402A

Matt Polyethylene

LACQUERED Ref. 54402RF

Lacquered Polyethylene