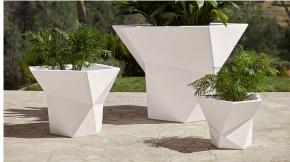

402L



Unit with internal lighting with RGBW LED technology and remote control unit for switching colors. Available only in matte ice white finish. Remote control included.



RGBW LED BATTERY Ref. 54402Y



Unit with internal lighting with battery-powered RGBW LED technology. Includes charger and remote control for switching colors and charger. Available only in matte ice white finish.

RGBW LED DMX BATTERY Ref. 54402DY



Unit with internal lighting with RGBW LED technology and remote control unit for switching colors. Also controlLED by DMX-1024 (wireless), enabling communication between one or more products simultaneously via the DMX transmitter (not included). There are two options to choose from: Professional XLR DMX and Home WIFI DMX. (Remote control included).

## **Ambients**