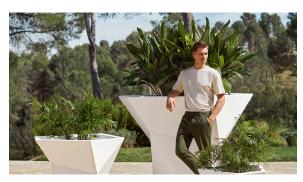

54402L



Unit with internal lighting with RGBW LED technology and remote control unit for switching colors. Available only in matte ice white finish. Remote control included.



RGBW LED BATTERY Ref. 54402Y



Unit with internal lighting with battery-powered RGBW LED technology. Includes charger and remote control for switching colors and charger. Available only in matte ice white finish.

RGBW LED DMX BATTERY Ref. 54402DY



Unit with internal lighting with RGBW LED technology and remote control unit for switching colors. Also controlLED by DMX-1024 (wireless), enabling communication between one or more products simultaneously via the DMX transmitter (not included). There are two options to choose from: Professional XLR DMX and Home WIFI DMX. (Remote control included).

## **Ambients**