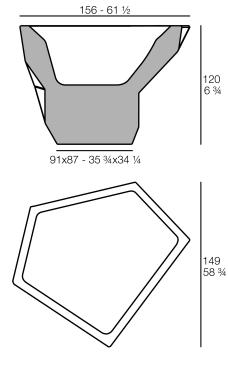

#### Description

Weight: 47 Kg

FAZ Jarron Alto C = 400LFAZ High Planter C = 105 % gal