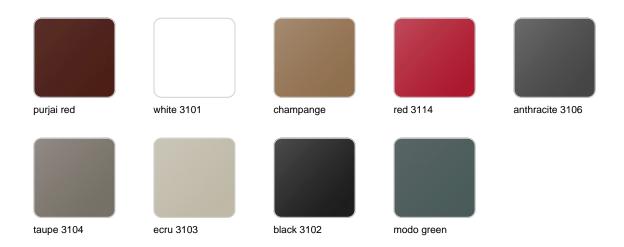

#### BASIC Ref. 54402A

Matt Polyethylene

LACQUERED Ref. 54402RF

Lacquered Polyethylene