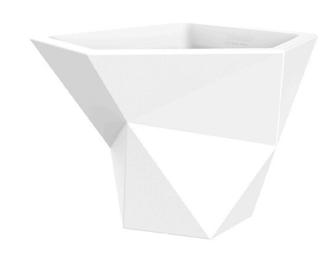

# Faz pot 160x150x120

#### Description

Weight: 47 Kg

FAZ Jarron Alto C = 400LFAZ High Planter C = 105 % gal