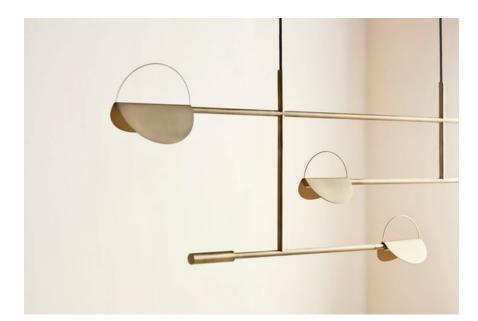

## Leaves series

Designed by Kateryna Sokolova, Ukraine

One of the greatest artists of the 1960s was the American sculptor Alexander Calder. He designed small moving sculptures suspended from strings or rods, and his art was the source of inspiration for designer Kateryna Sokolova in her work with the Leaves lamp. The result is a sculptural and iconic pendant with elegant lampshades that can rotate to the sides, so the light source can be adapted to suit your needs. The Leaves lamp is an aesthetic design that hovers beautifully above the dining table, creating the perfect hint of decadence.

# Leaves Pendant