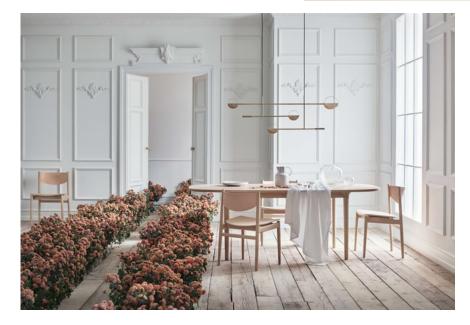

## Leaves series

Designed by Kateryna Sokolova, Ukraine

One of the greatest artists of the 1960s was the American sculptor Alexander Calder. He designed small moving sculptures suspended from strings or rods, and his art was the source of inspiration for designer Kateryna Sokolova in her work with the Leaves lamp. The result is a sculptural and iconic pendant with elegant lampshades that can rotate to the sides, so the light source can be adapted to suit your needs. The Leaves lamp is an aesthetic design that hovers beautifully above the dining table, creating the perfect hint of decadence.