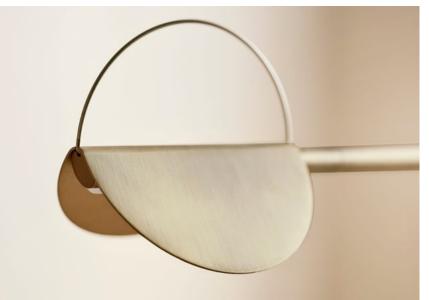

## Leaves series

Designed by Kateryna Sokolova, Ukraine

One of the greatest artists of the 1960s was the American sculptor Alexander Calder. He designed small moving sculptures suspended from strings or rods, and his art was the source of inspiration for designer Kateryna Sokolova in her work with the Leaves lamp. The result is a sculptural and iconic pendant with elegant lampshades that can rotate to the sides, so the light source can be adapted to suit your needs. The Leaves lamp is an aesthetic design that hovers beautifully above the dining table, creating the perfect hint of decadence.

# Leaves Pendant