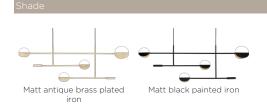

40.80 cm          | 3 m Black Textile cord | Yes                           | No                                      |
|                              |                           |                   |                        |                               |                                         |
| Light source included        | Burning hours             | Lumen             | Kelvin                 | Replaceable lightsource       | Producer                                |
| Light source included<br>Yes | Burning hours<br>25,000 h | Lumen<br>1,100 lm | Kelvin<br>2,700 k      | Replaceable lightsource<br>No | Producer<br>Nine United Scandinavia A/S |

The parcel's measurements

The parcel's measurements 1: 0.09 m3, 4.7 kg (D 47.0 cm, W 15.0 cm, H 131.5 cm))



### Materials and surfaces