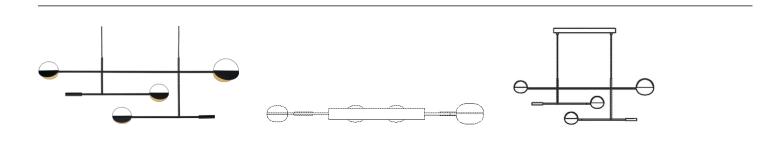

#### 20-120-01

# Leaves Pendant

### Specifications

| Country of origin            | Width                     | Height            | Cord                   | LED                           | Dimmable                                |
|------------------------------|---------------------------|-------------------|------------------------|-------------------------------|-----------------------------------------|
| China                        | 125 cm                    | 40.80 cm          | 3 m Black Textile cord | Yes                           | No                                      |
|                              |                           |                   |                        |                               |                                         |
| Light source included        | Burning hours             | Lumen             | Kelvin                 | Replaceable lightsource       | Producer                                |
| Light source included<br>Yes | Burning hours<br>25,000 h | Lumen<br>1,100 lm | Kelvin<br>2,700 k      | Replaceable lightsource<br>No | Producer<br>Nine United Scandinavia A/S |