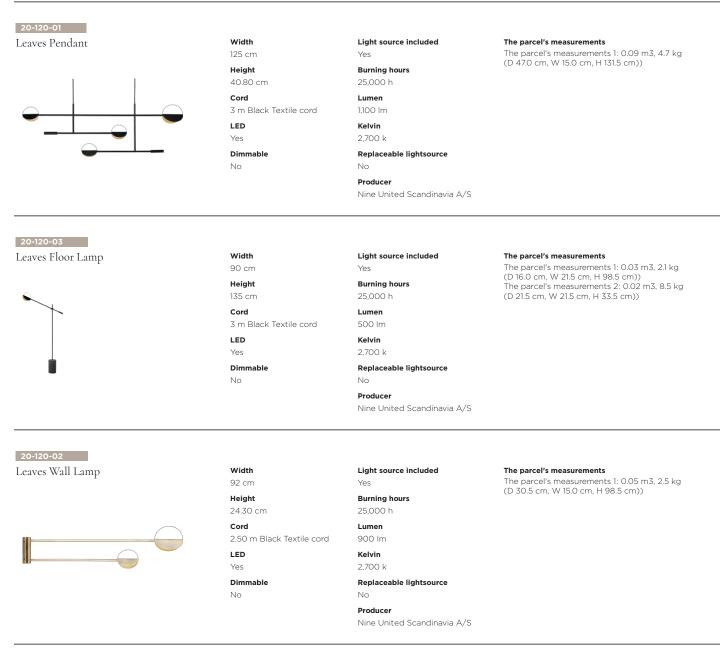

#### 20-120-01

# Leaves Pendant

### Specifications

| Country of origin            | Width                     | Height            | Cord                   | LED                           | Dimmable                                |
|------------------------------|---------------------------|-------------------|------------------------|-------------------------------|-----------------------------------------|
| China                        | 125 cm                    | 40.80 cm          | 3 m Black Textile cord | Yes                           | No                                      |
|                              |                           |                   |                        |                               |                                         |
| Light source included        | Burning hours             | Lumen             | Kelvin                 | Replaceable lightsource       | Producer                                |
| Light source included<br>Yes | Burning hours<br>25,000 h | Lumen<br>1,100 lm | Kelvin<br>2,700 k      | Replaceable lightsource<br>No | Producer<br>Nine United Scandinavia A/S |

The parcel's measurements

The parcel's measurements 1: 0.09 m3, 4.7 kg (D 47.0 cm, W 15.0 cm, H 131.5 cm))