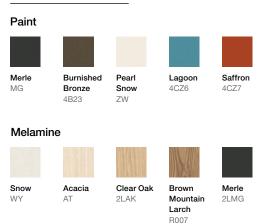

|
| Mounting Components            | Flat panel mounting interface;<br>VESA bracket 400x400.                                                                                                                                                           |
| Cable Management               | Integrated cable management clips and optional media basket.                                                                                                                                                      |
| Power<br>(Optional Integrated) | <ul> <li>Power in media basket only (3 outlets)</li> <li>Power in media basket and shelf<br/>power clamp with USB-A (3 outlets in<br/>the basket, 2 outlets on the clamp and<br/>2 USB-A on the clamp)</li> </ul> |

## Surface Materials



## Availability and Manufacturing

Steelcase Flex Media Cart is manufactured in Sarrebourg, France by Steelcase for the EMEA market (Europe, Middle East and Africa).

## **Additional Product Materials**



Photo Collection



To find out more about new solutions for new ways of working, visit <u>Steelcase.com</u>. Item #22-E0000142 05/22 ©2022 Steelcase Inc. All rights reserved. All specifications subject to change without notice. Trademarks used herein are the property of Steelcase Inc. or of their respective owners. Printed on at least 60% recycled paper. Cert no. BV-COC-858659. Printed in France by OTT Imprimeurs - Wasselone.