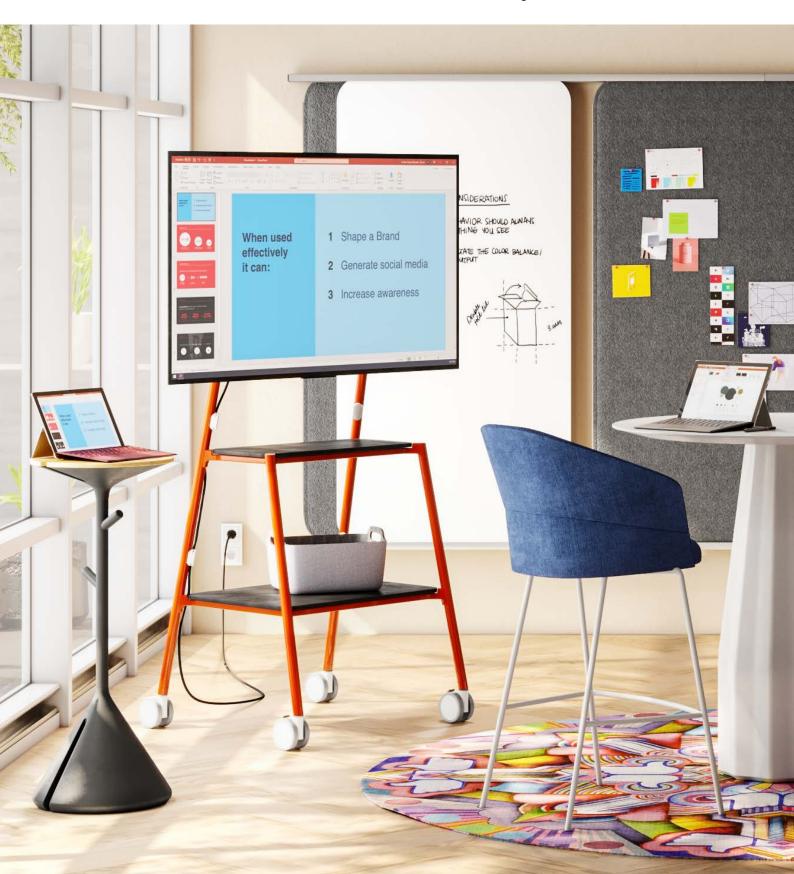

## Steelcase Flex Media Cart Collaboration

Steelcase Flex Media Cart brings the power of large-scale display everywhere teams need it. Digital collaboration has never been more important, as people gather to share and shape ideas in real time and connect with colleagues working remotely. Effortlessly mobile and able to support the latest technology, Steelcase Flex Media Cart keeps up with people, projects and organizations on the move.

#### Any Tech, Anywhere

Steelcase Flex Media Cart is made to handle the many choices and fast changes in digital display technology. It holds a monitor up to 65 inches wide and moves with ease across the open plan, to training rooms, meeting spots and more – wherever teams want to video conference or share a screen. Flexible by design, this cart supports digital collaboration today and tomorrow.

#### Functionality with Flair

Unlike many tech-supportive tools, Steelcase Flex Media Cart is available in different colors and finishes – style it to blend with an office or introduce a pleasing visual pop. Optional integrated power for convenient support of technology, hosting up to five plugs and providing you one-cord-out for easy mobility. Contain and house technology devices and cables with optional media basket. Use the cart's pegs to wind up cords and hang cups that gather pens and other tools. Keep team supplies in reach with two spacious, open shelves.