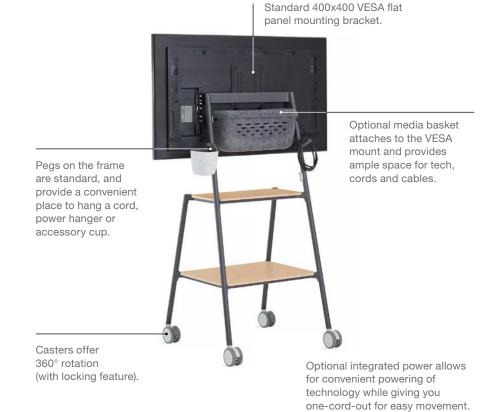

#### Functionality with Flair

Unlike many tech-supportive tools, Steelcase Flex Media Cart is available in different colors and finishes – style it to blend with an office or introduce a pleasing visual pop. Optional integrated power for convenient support of technology, hosting up to five plugs and providing you one-cord-out for easy mobility. Contain and house technology devices and cables with optional media basket. Use the cart's pegs to wind up cords and hang cups that gather pens and other tools. Keep team supplies in reach with two spacious, open shelves.

## **Technical Specifications**

| Style Number                   | FLXCTMD                                                                                                                                                                                                           |
|--------------------------------|-------------------------------------------------------------------------------------------------------------------------------------------------------------------------------------------------------------------|
| Dimensions<br>(without device) | D 800 mm x W 800 mm x H 1715 mm                                                                                                                                                                                   |
| Weight<br>(without device)     | 24 kg                                                                                                                                                                                                             |
| Recommended Use                | Flat panel, LCD / plasma panel                                                                                                                                                                                    |
| Recommended<br>Display Size    | 42" – 65" monitor display                                                                                                                                                                                         |
| Display Weight Capacity        | 30 kg maximum                                                                                                                                                                                                     |
| Mounting Components            | Flat panel mounting interface;<br>VESA bracket 400x400.                                                                                                                                                           |
| Cable Management               | Integrated cable management clips and optional media basket.                                                                                                                                                      |
| Power<br>(Optional Integrated) | <ul> <li>Power in media basket only (3 outlets)</li> <li>Power in media basket and shelf<br/>power clamp with USB-A (3 outlets in<br/>the basket, 2 outlets on the clamp and<br/>2 USB-A on the clamp)</li> </ul> |