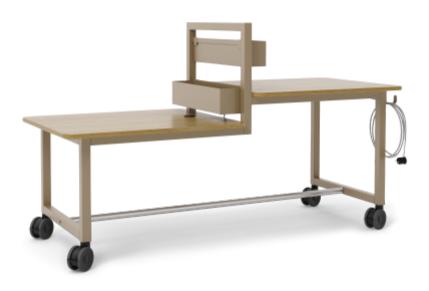

## VAGABOND DUO

Vagabond Duo is an creative table for meetings. In contrast to Vagabond, it has two tops of varying heights. To create a functional, creative workspace, you can add boxes, magnets, coat hooks or a whiteboard to the dividing middle section. Power outlets/USB can be integrated into the table top as an optional extra. The wheels allow the table to be easily moved when needed, or locked into a fixed position. Frame in CbM\* powder coating. Matt chromed steel tubing.

## VARIANTS

|   |                     | W       | D      | н       |
|---|---------------------|---------|--------|---------|
| B | H table top 730/900 | 2200 mm | 900 mm | 1300 mm |
|   | Accessory box       | 670 mm  | 157 mm | 160 mm  |
|   | Whiteboard          | 600 mm  |        | 450 mm  |