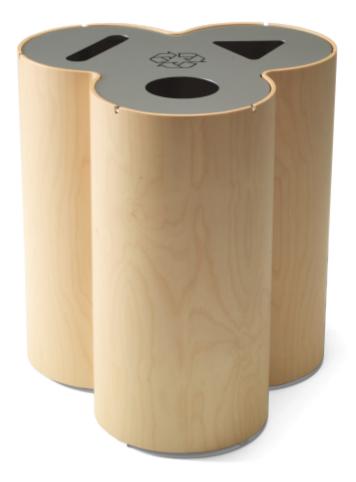

## TRIO

An elegant format for a recycling bin that easily blends into a variety of different interiors. Advanced moulding and splicing of the veneer surfaces have been used to form a receptacle in the shape of a clover. Trio recycling bin holds a total volume of 95 litres and has receptacles for three separate bin liners. It is suitable for sorting waste into three sections – one for cans and plastic bottles, one for paper and one for other waste. Trio is available in birch with a lid of grey powder-coated steel plate that displays the recycle symbol.