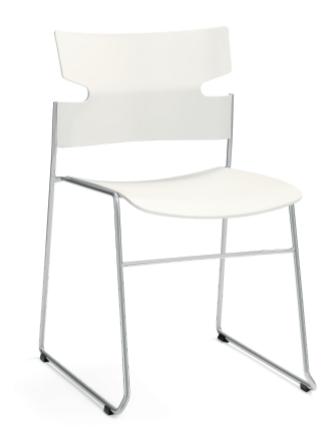

## **STACK**

Stack is a stackable and linkable chair and armchair with minimalistic shape and weight. The chair range is available in different colours of polypropene. The stacking feature is characteristic for Stack as it can be stacked very tightly. Stack is available with a four-legged steel tube frame as well as with a steel wire sled base, and works well as both an elegant meeting chair and an all-round chair. Optional extras are upholstered seat, connectors, stacking trolley and writing tablet.