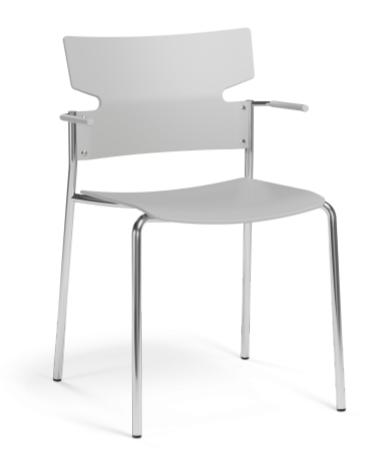

## **STACK+**

This new version of the previous Stack model has been fitted with a four-legged frame which is even more robust to cope with tough school environments. Just like Stack, Stack+ also offers the same practical benefits. For instance, you can link it together with other Stack chairs or stack them on each other to save space. The chair range is available in different colours of polypropene and in different wood types. Choose between an upholstered or non-upholstered seat. Surface finish in chrome alt. white, black or silver grey powder coating.