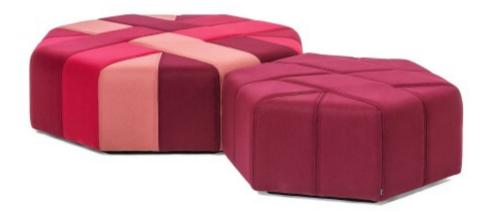

## RIBBON

Ribbon reflects our love of materials and needlework. The pouffes have fixed, braided upholstery with the textile laminated onto a stronger material to give a three-dimensional feel. Ribbon is available in two sizes and the braiding's pattern differs depending on whether the pouffe's shape is hexagonal or octagonal. All sides have the same dimensions, which means that they can be linked together and combined into new shapes. Available in one-coloured or variegated felt fabric, monochrome or a three-coloured alternative for the hexagon and a four-coloured alternative for the octagon.