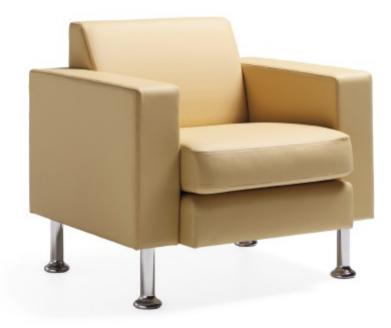

## MULTI

Multi is a seating unit with numerous combination options and variations. It can be assembled with straight sections of various widths and corner seating solutions. Available with either a firm, padded seat or softer cushion for completely different types of comfort – upright or more relaxed, depending on uses and settings. Choices with a number of different bases.