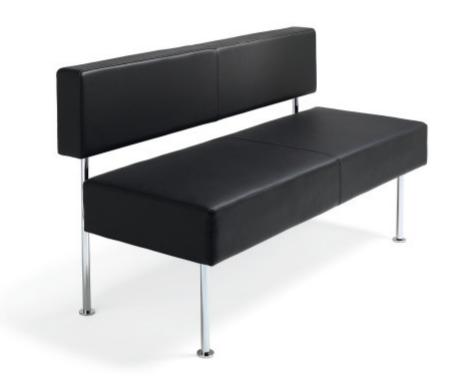

## **LONGO**

Longo is a bench and sofa system for all types of meeting areas with high demands on comfort and furniture design. Together with the round stool Rondo, and the matching Longo table with the same design, Longo creates a harmonious and welldesigned meeting area. The vast combination opportunities offered by Longo can be enhanced even further with curved bench and sofa sections. Longo can be used as free standing units or linked together.