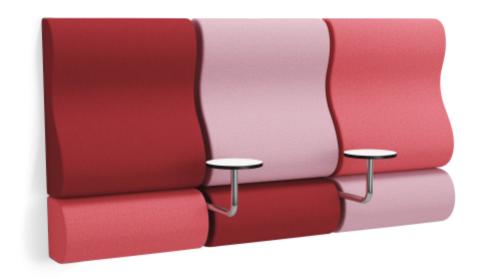

## **LEAN IN**

Our 2016 Newcomer enables a natural form of behaviour – leaning while standing up. The piece of furniture is wall-mounted and forms an invitingly soft support for the body. Lean In is ideal in areas with limited space, or in rooms where you want to create new ways of interacting. A wall-mounted table is available as an optional extra. The table top is made of durable compact laminate and is available in two versions; black or white with black core. The arm can be ordered in chrome alt. white or black powder coating.