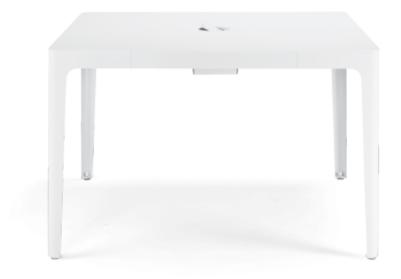

## **AVA**

Ava is a table system with meeting tables, conference tables and rectangular side tables/workspaces. There are numerous practical accessories: a cover with magnetic catch to conceal electrical and computer sockets, a magnetic cable conduit that attaches to the leg to conceal cables, and a cable basket that keeps cables tidy underneath the table top. These intelligent solutions make the Ava table system unique – as do its shape and choice of materials.