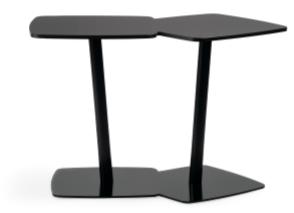

## AMORE

High bar tables with just one base are often unstable and rickety. Amore is a unique solution to this problem as it allows two tables to support each other. The design creates a unique look as well as being able to withstand a heavy load without losing its stability. The shape created by the two table tops merging resembles an embrace and makes you think of two people in love, hence the name for the piece. Amore is available as a coffee table and bar table, in a range of different heights, table tops and white or black materials.